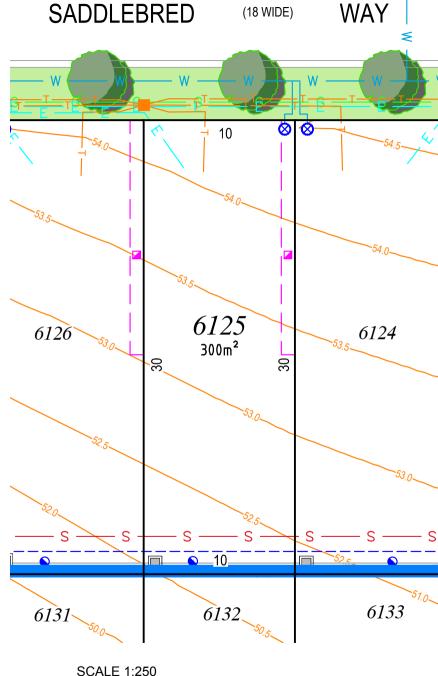

## Note

- 1. Dimensions and areas are subject to the registration of the deposited plan.
- 2. For restriction on the use of the land, positive covenants and location of easements and other requirements, refer to deposited plan, 88B instrument and contract.
- 3. Prospective purchasers are to make their own enquiries with respect to the availability and location of services.
- 4. All care has been taken in the preparation of this brochure but no responsibility is taken for any errors or omissions.
- 5. Easement positions may vary subject to final work as executed survey.
- 6. Contours are subject to final onsite grading and trimming.
- 7. Prospective purchasers are to make their own enquiries with respect to final levels.

STAGE 6B