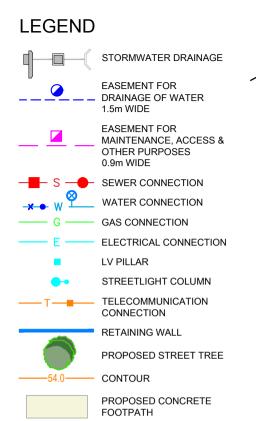

## Note

- 1. Dimensions and areas are subject to the registration of the deposited plan.
- 2. For restriction on the use of the land, positive covenants and location of easements and other requirements, refer to deposited plan, 88B instrument and contract.
- 3. Prospective purchasers are to make their own enquiries with respect to the availability and location of services.
- 4. All care has been taken in the preparation of this brochure but no responsibility is taken for any errors or omissions.
- 5. Easement positions may vary subject to final work as executed survey.
- 6. Contours are subject to final onsite grading and trimming.
- 7. Prospective purchasers are to make their own enquiries with respect to final levels.