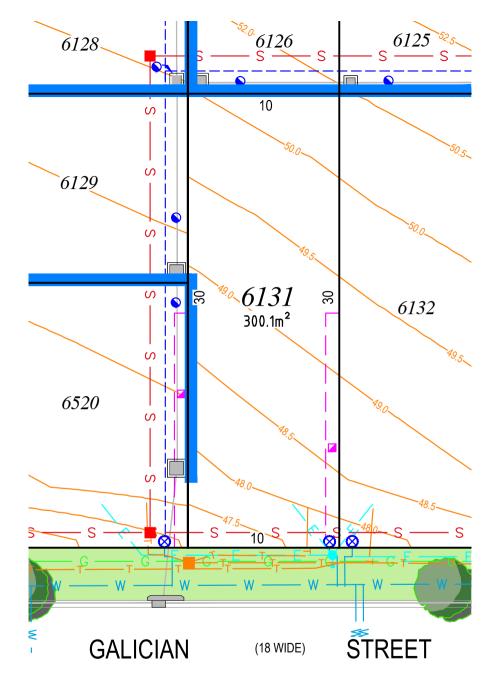

## **LEGEND** STORMWATER DRAINAGE EASEMENT FOR DRAINAGE OF WATER 1.5m WIDE **EASEMENT FOR** MAINTENANCE. ACCESS & OTHER PURPOSES 0.9m WIDE SEWER CONNECTION WATER CONNECTION GAS CONNECTION **ELECTRICAL CONNECTION** LV PILLAR STREETLIGHT COLUMN **TELECOMMUNICATION** CONNECTION **RETAINING WALL** PROPOSED STREET TREE CONTOUR PROPOSED CONCRETE

## Note

- 1. Dimensions and areas are subject to the registration of the deposited plan.
- For restriction on the use of the land, positive covenants and location of easements and other requirements, refer to deposited plan, 88B instrument and contract.

FOOTPATH

- Prospective purchasers are to make their own enquiries with respect to the availability and location of services.
- All care has been taken in the preparation of this brochure but no responsibility is taken for any errors or omissions.
- Easement positions may vary subject to final work as executed survey.
- 6. Contours are subject to final onsite grading and trimming.
- 7. Prospective purchasers are to make their own enquiries with respect to final levels.

## **SCALE 1:250**

THE HILLS

STAGE 6B