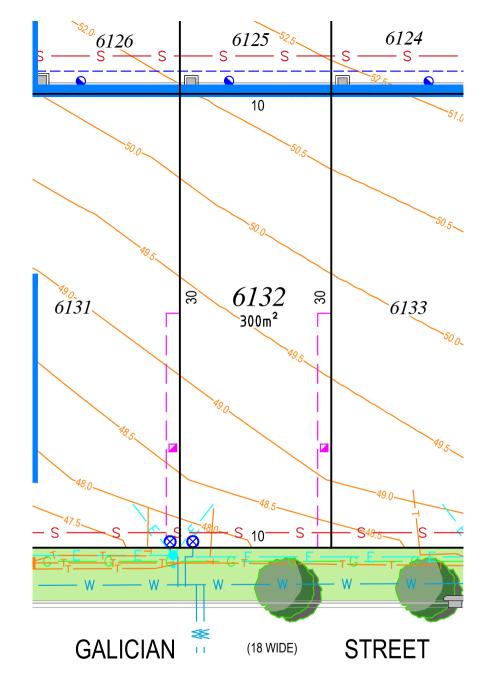

## **LEGEND** STORMWATER DRAINAGE **EASEMENT FOR** DRAINAGE OF WATER 1.5m WIDE **EASEMENT FOR** MAINTENANCE, ACCESS & OTHER PURPOSES 0.9m WIDE SEWER CONNECTION WATER CONNECTION **GAS CONNECTION ELECTRICAL CONNECTION** LV PILLAR STREETLIGHT COLUMN TELECOMMUNICATION CONNECTION **RETAINING WALL**

PROPOSED STREET TREE

PROPOSED CONCRETE

## Note

- 1. Dimensions and areas are subject to the registration of the deposited plan.
- For restriction on the use of the land, positive covenants and location of easements and other requirements, refer to deposited plan, 88B instrument and contract.

CONTOUR

**FOOTPATH** 

- Prospective purchasers are to make their own enquiries with respect to the availability and location of services.
- All care has been taken in the preparation of this brochure but no responsibility is taken for any errors or omissions.
- 5. Easement positions may vary subject to final work as executed survey.
- 6. Contours are subject to final onsite grading and trimming.
- Prospective purchasers are to make their own enquiries with respect to final levels.

## **SCALE 1:250**

THE HILLS
CARMEL

STAGE 6B