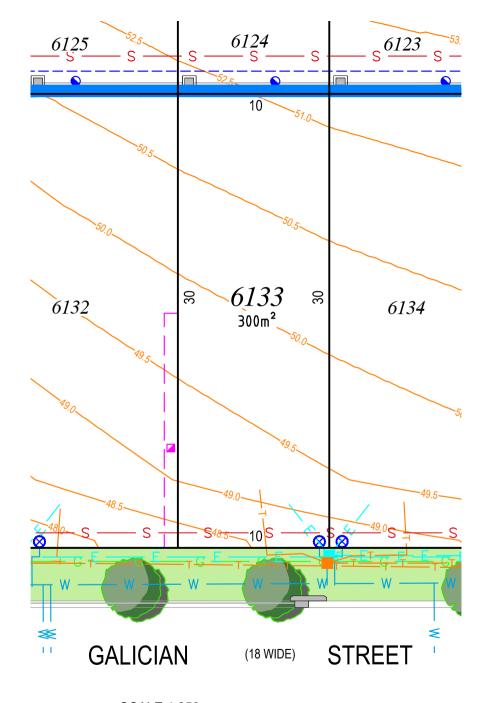

## Note

- 1. Dimensions and areas are subject to the registration of the deposited plan.
- For restriction on the use of the land, positive covenants and location of easements and other requirements, refer to deposited plan, 88B instrument and contract.
- Prospective purchasers are to make their own enquiries with respect to the availability and location of services.
- All care has been taken in the preparation of this brochure but no responsibility is taken for any errors or omissions.
- 5. Easement positions may vary subject to final work as executed survey.
- 6. Contours are subject to final onsite grading and trimming.
- Prospective purchasers are to make their own enquiries with respect to final levels.

**SCALE 1:250** 

STAGE 6B