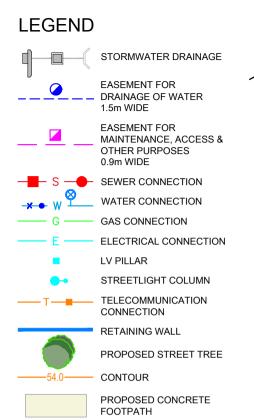

## Note

- 1. Dimensions and areas are subject to the registration of the deposited plan.
- For restriction on the use of the land, positive covenants and location of easements and other requirements, refer to deposited plan, 88B instrument and contract.
- Prospective purchasers are to make their own enquiries with respect to the availability and location of services.
- All care has been taken in the preparation of this brochure but no responsibility is taken for any errors or omissions.
- 5. Easement positions may vary subject to final work as executed survey.
- 6. Contours are subject to final onsite grading and trimming.
- Prospective purchasers are to make their own enquiries with respect to final levels.