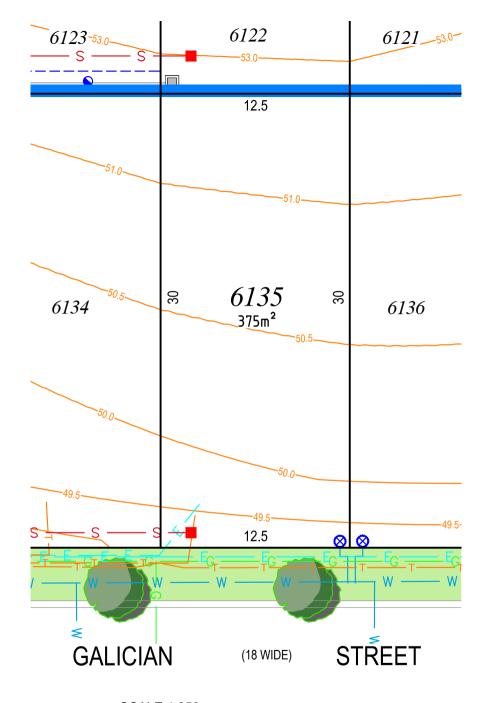

## **LEGEND** STORMWATER DRAINAGE **EASEMENT FOR** DRAINAGE OF WATER 1.5m WIDE **EASEMENT FOR** MAINTENANCE, ACCESS & OTHER PURPOSES 0.9m WIDE SEWER CONNECTION WATER CONNECTION **GAS CONNECTION ELECTRICAL CONNECTION** LV PILLAR STREETLIGHT COLUMN TELECOMMUNICATION CONNECTION **RETAINING WALL** PROPOSED STREET TREE CONTOUR PROPOSED CONCRETE

## Note

- 1. Dimensions and areas are subject to the registration of the deposited plan.
- For restriction on the use of the land, positive covenants and location of easements and other requirements, refer to deposited plan, 88B instrument and contract.

**FOOTPATH** 

- Prospective purchasers are to make their own enquiries with respect to the availability and location of services.
- All care has been taken in the preparation of this brochure but no responsibility is taken for any errors or omissions.
- Easement positions may vary subject to final work as executed survey.
- 6. Contours are subject to final onsite grading and trimming.
- Prospective purchasers are to make their own enquiries with respect to final levels.