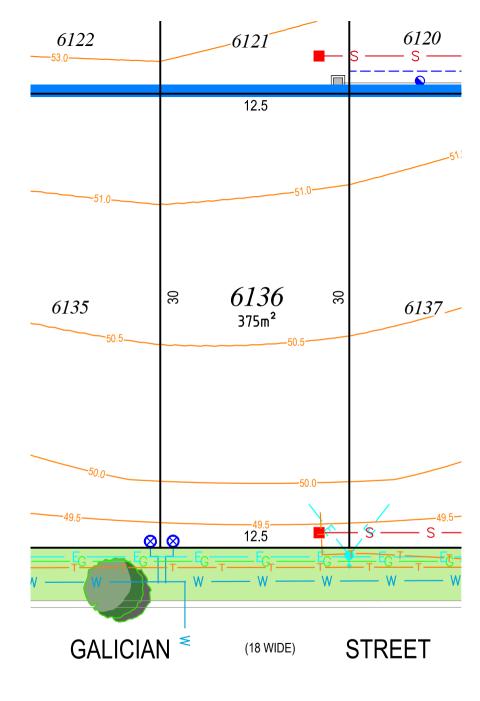

## **LEGEND** STORMWATER DRAINAGE **EASEMENT FOR** DRAINAGE OF WATER 1.5m WIDE **EASEMENT FOR** MAINTENANCE, ACCESS & OTHER PURPOSES 0.9m WIDE SEWER CONNECTION WATER CONNECTION **GAS CONNECTION ELECTRICAL CONNECTION** LV PILLAR STREETLIGHT COLUMN TELECOMMUNICATION CONNECTION **RETAINING WALL** PROPOSED STREET TREE CONTOUR PROPOSED CONCRETE

## Note

- 1. Dimensions and areas are subject to the registration of the deposited plan.
- For restriction on the use of the land, positive covenants and location of easements and other requirements, refer to deposited plan, 88B instrument and contract.

**FOOTPATH** 

- Prospective purchasers are to make their own enquiries with respect to the availability and location of services.
- All care has been taken in the preparation of this brochure but no responsibility is taken for any errors or omissions.
- 5. Easement positions may vary subject to final work as executed survey.
- 6. Contours are subject to final onsite grading and trimming.
- Prospective purchasers are to make their own enquiries with respect to final levels.

**SCALE 1:250** 

THE HILLS
CARMEL

**STAGE 6B** 