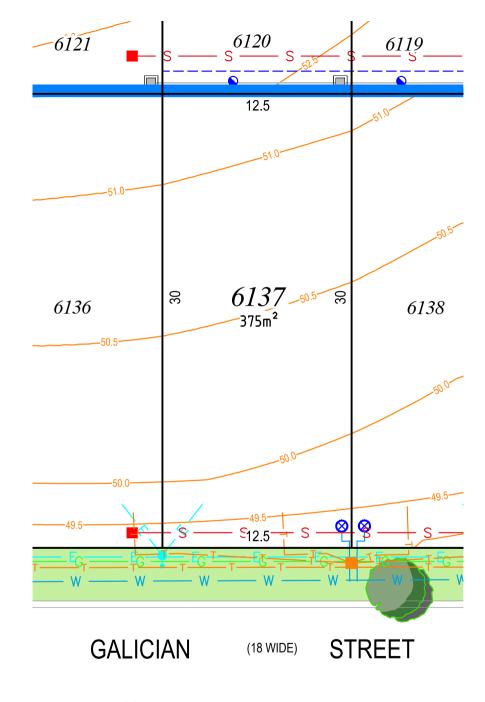

## **LEGEND** STORMWATER DRAINAGE **EASEMENT FOR** DRAINAGE OF WATER 1.5m WIDE **EASEMENT FOR** MAINTENANCE, ACCESS & OTHER PURPOSES 0.9m WIDE SEWER CONNECTION WATER CONNECTION **GAS CONNECTION ELECTRICAL CONNECTION** LV PILLAR STREETLIGHT COLUMN TELECOMMUNICATION CONNECTION **RETAINING WALL** PROPOSED STREET TREE CONTOUR

## Note

- 1. Dimensions and areas are subject to the registration of the deposited plan.
- For restriction on the use of the land, positive covenants and location of easements and other requirements, refer to deposited plan, 88B instrument and contract.

**FOOTPATH** 

PROPOSED CONCRETE

- Prospective purchasers are to make their own enquiries with respect to the availability and location of services.
- All care has been taken in the preparation of this brochure but no responsibility is taken for any errors or omissions.
- Easement positions may vary subject to final work as executed survey.
- 6. Contours are subject to final onsite grading and trimming.
- Prospective purchasers are to make their own enquiries with respect to final levels.

**SCALE 1:250** 

STAGE 6B