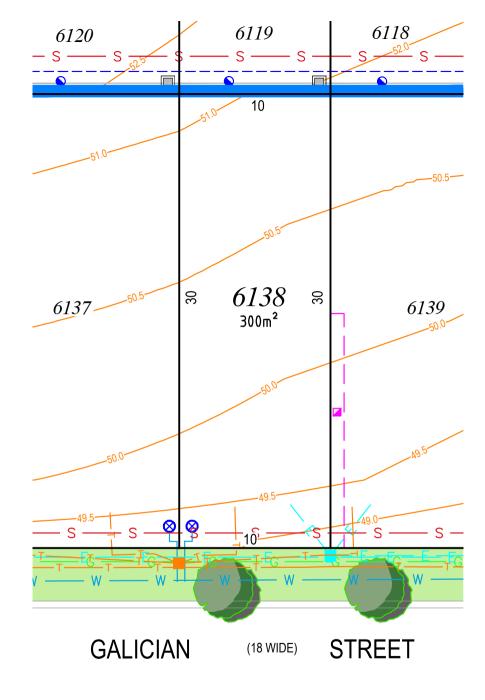

## **LEGEND** STORMWATER DRAINAGE **EASEMENT FOR** DRAINAGE OF WATER 1.5m WIDE **EASEMENT FOR** MAINTENANCE, ACCESS & OTHER PURPOSES 0.9m WIDE SEWER CONNECTION WATER CONNECTION **GAS CONNECTION ELECTRICAL CONNECTION** LV PILLAR STREETLIGHT COLUMN TELECOMMUNICATION CONNECTION **RETAINING WALL** PROPOSED STREET TREE CONTOUR

## Note

- 1. Dimensions and areas are subject to the registration of the deposited plan.
- For restriction on the use of the land, positive covenants and location of easements and other requirements, refer to deposited plan, 88B instrument and contract.

**FOOTPATH** 

PROPOSED CONCRETE

- Prospective purchasers are to make their own enquiries with respect to the availability and location of services.
- All care has been taken in the preparation of this brochure but no responsibility is taken for any errors or omissions.
- Easement positions may vary subject to final work as executed survey.
- 6. Contours are subject to final onsite grading and trimming.
- Prospective purchasers are to make their own enquiries with respect to final levels.

**SCALE 1:250** 

STAGE 6B