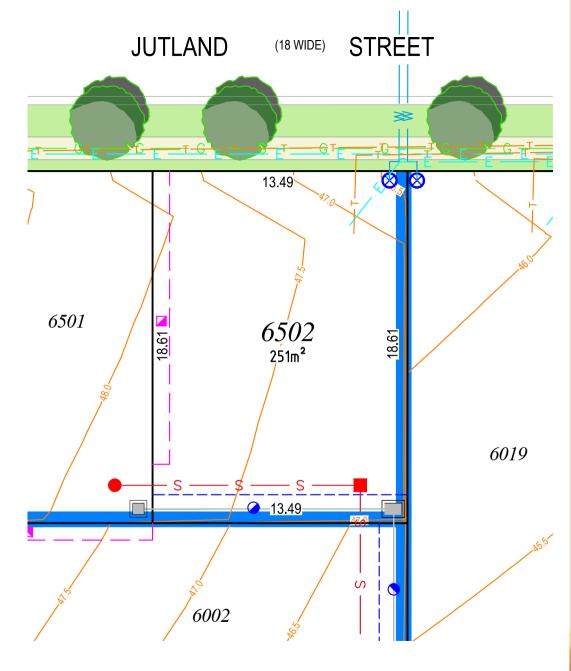

## **LEGEND**



## Note

- 1. Dimensions and areas are subject to the registration of the deposited plan.
- For restriction on the use of the land, positive covenants and location of easements and other requirements, refer to deposited plan, 88B instrument and contract.
- Prospective purchasers are to make their own enquiries with respect to the availability and location of services.
- All care has been taken in the preparation of this brochure but no responsibility is taken for any errors or omissions.
- 5. Easement positions may vary subject to final work as executed survey.
- 6. Contours are subject to final onsite grading and trimming.
- 7. Prospective purchasers are to make their own enquiries with respect to final levels.







## **STAGE 6A**