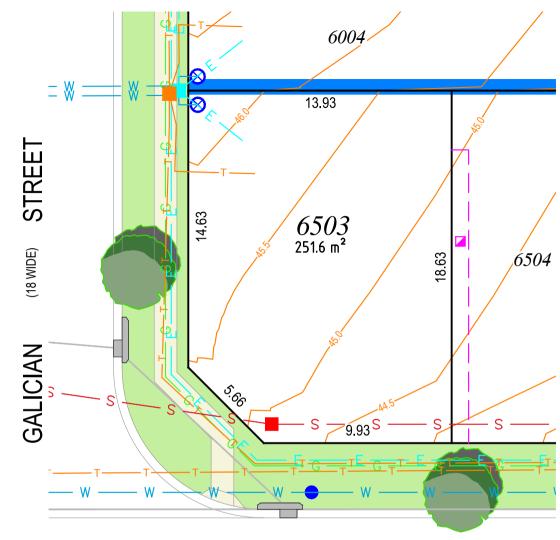

## Note

- 1. Dimensions and areas are subject to the registration of the deposited plan.
- For restriction on the use of the land, positive covenants and location of easements and other requirements, refer to deposited plan, 88B instrument and contract.

**FOOTPATH** 

- Prospective purchasers are to make their own enquiries with respect to the availability and location of services.
- All care has been taken in the preparation of this brochure but no responsibility is taken for any errors or omissions.
- 5. Easement positions may vary subject to final work as executed survey.
- Contours are subject to final onsite grading and trimming.
- 7. Prospective purchasers are to make their own enquiries with respect to final levels.

**DARTMOOR** 

(18 WIDE)

**STREET** 

**SCALE 1:200** 