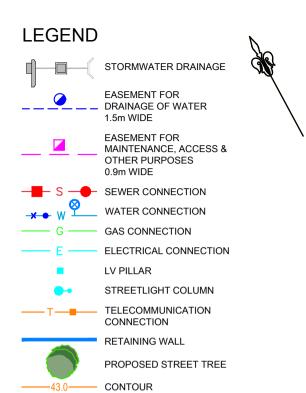

## Note

- 1. Dimensions and areas are subject to the registration of the deposited plan.
- For restriction on the use of the land, positive covenants and location of easements and other requirements, refer to deposited plan, 88B instrument and contract.

**FOOTPATH** 

- Prospective purchasers are to make their own enquiries with respect to the availability and location of services.
- All care has been taken in the preparation of this brochure but no responsibility is taken for any errors or omissions.
- 5. Easement positions may vary subject to final work as executed survey.
- Contours are subject to final onsite grading and trimming.
- 7. Prospective purchasers are to make their own enquiries with respect to final levels.