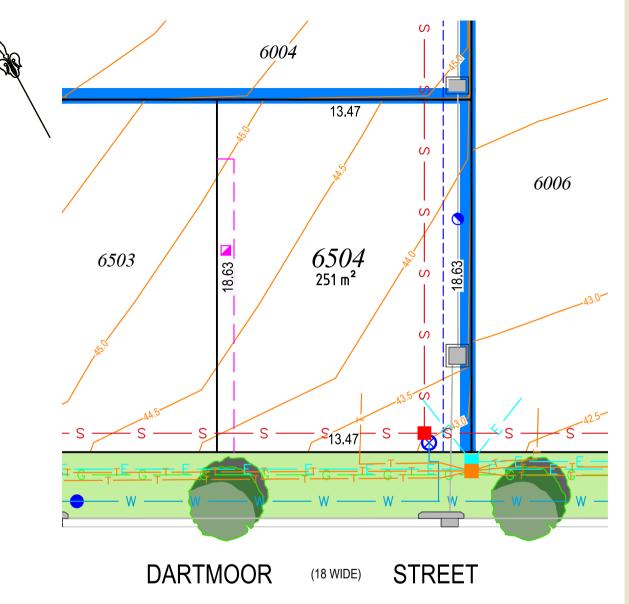

## **LEGEND** STORMWATER DRAINAGE **EASEMENT FOR** DRAINAGE OF WATER 1.5m WIDE **EASEMENT FOR** MAINTENANCE, ACCESS & OTHER PURPOSES 0.9m WIDE SEWER CONNECTION WATER CONNECTION GAS CONNECTION **ELECTRICAL CONNECTION** LV PILLAR STREETLIGHT COLUMN TELECOMMUNICATION CONNECTION **RETAINING WALL** PROPOSED STREET TREE CONTOUR PROPOSED CONCRETE

**FOOTPATH** 

- Prospective purchasers are to make their own enquiries with respect to the availability and location of services.
- All care has been taken in the preparation of this brochure but no responsibility is taken for any errors or omissions.
- 5. Easement positions may vary subject to final work as executed survey.
- 6. Contours are subject to final onsite grading and trimming.
- 7. Prospective purchasers are to make their own enquiries with respect to final levels.

STAGE 6A