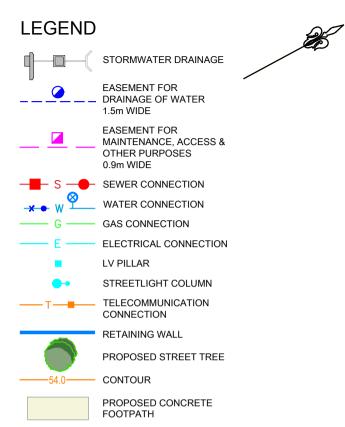

## Note

- 1. Dimensions and areas are subject to the registration of the deposited plan.
- For restriction on the use of the land, positive covenants and location of easements and other requirements, refer to deposited plan, 88B instrument and contract.
- Prospective purchasers are to make their own enquiries with respect to the availability and location of services.
- All care has been taken in the preparation of this brochure but no responsibility is taken for any errors or omissions.
- Easement positions may vary subject to final work as executed survey.
- 6. Contours are subject to final onsite grading and trimming.
- 7. Prospective purchasers are to make their own enquiries with respect to final levels.