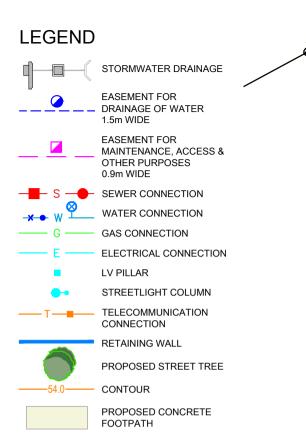

## Note

- 1. Dimensions and areas are subject to the registration of the deposited plan.
- For restriction on the use of the land, positive covenants and location of easements and other requirements, refer to deposited plan, 88B instrument and contract.
- Prospective purchasers are to make their own enquiries with respect to the availability and location of services.
- All care has been taken in the preparation of this brochure but no responsibility is taken for any errors or omissions.
- 5. Easement positions may vary subject to final work as executed survey.
- 6. Contours are subject to final onsite grading and trimming.
- Prospective purchasers are to make their own enquiries with respect to final levels.