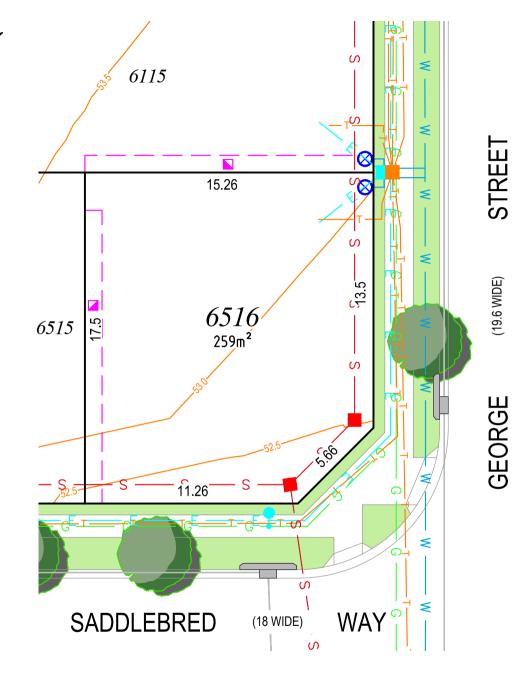

## Note

- 1. Dimensions and areas are subject to the registration of the deposited plan.
- For restriction on the use of the land, positive covenants and location of easements and other requirements, refer to deposited plan, 88B instrument and contract.
- Prospective purchasers are to make their own enquiries with respect to the availability and location of services.
- All care has been taken in the preparation of this brochure but no responsibility is taken for any errors or omissions.
- 5. Easement positions may vary subject to final work as executed survey.
- 6. Contours are subject to final onsite grading and trimming.
- Prospective purchasers are to make their own enquiries with respect to final levels.

## **SCALE 1:200**

STAGE 6B