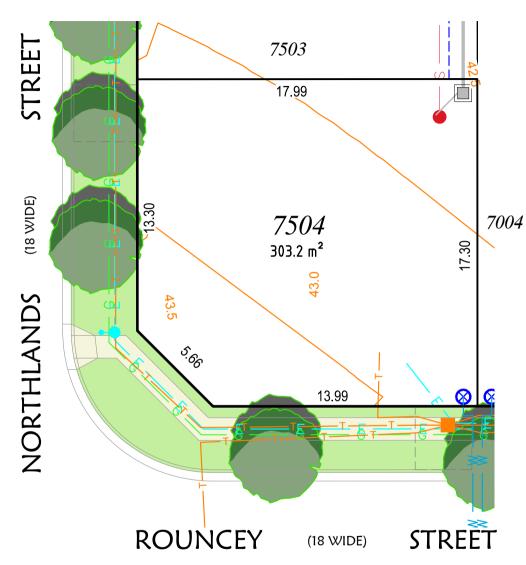

## STORMWATER DRAINAGE EASEMENT FOR DRAINAGE OF WATER 1.5m WIDE EASEMENT FOR MAINTENANCE, ACCESS & OTHER PURPOSES 0.9m WIDE S — SEWER CONNECTION WATER CONNECTION **ELECTRICAL CONNECTION** GAS CONNECTION LV PILLAR STREETLIGHT COLUMN **TELECOMMUNICATION** CONNECTION **RETAINING WALL** PROPOSED STREET TREE CONTOUR PROPOSED CONCRETE

## Note

 Dimensions and areas are subject to the registration of the deposited plan.

**FOOTPATH** 

- For restriction on the use of the land, positive covenants and location of easements and other requirements, refer to deposited plan, 88B instrument and contract.
- Prospective purchasers are to make their own enquiries with respect to the availability and location of services.
- 4. All care has been taken in the preparation of this brochure but no responsibility is taken for any errors or omissions.
- Easement positions may vary subject to final work as executed survey.
- 6. Contours are subject to final onsite grading and trimming.
- Prospective purchasers are to make their own enquiries with respect to final levels.