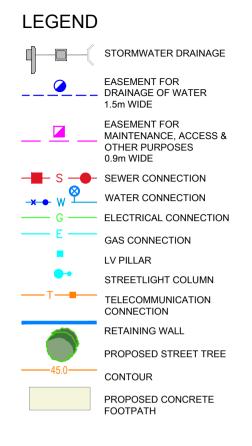

Note

- 1. Dimensions and areas are subject to the registration of the deposited plan.
- 2. For restriction on the use of the land, positive covenants and location of easements and other requirements, refer to deposited plan, 88B instrument and contract.
- 3. Prospective purchasers are to make their own enquiries with respect to the availability and location of services.
- 4. All care has been taken in the preparation of this brochure but no responsibility is taken for any errors or omissions.
- 5. Easement positions may vary subject to final work as executed survey.
- 6. Contours are subject to final onsite grading and trimming.
- 7. Prospective purchasers are to make their own enquiries with respect to final levels.