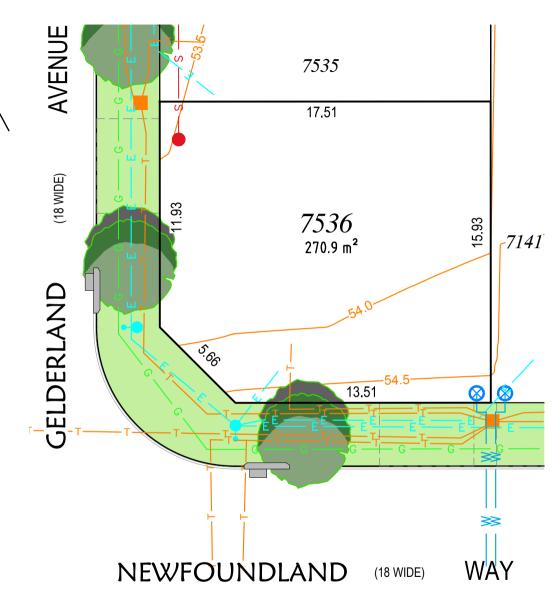

## LOT 7536

## STORMWATER DRAINAGE EASEMENT FOR DRAINAGE OF WATER 1.5m WIDE EASEMENT FOR MAINTENANCE, ACCESS & OTHER PURPOSES 0.9m WIDE SEWER CONNECTION WATER CONNECTION GAS CONNECTION **ELECTRICAL CONNECTION** LV PILLAR STREETLIGHT COLUMN **TELECOMMUNICATION** CONNECTION RETAINING WALL PROPOSED STREET TREE CONTOUR PROPOSED CONCRETE FOOTPATH

**LEGEND** 

## Note

- 1. Dimensions and areas are subject to the registration of the deposited plan.
- For restriction on the use of the land, positive covenants and location of easements and other requirements, refer to deposited plan, 88B instrument and contract.
- 3. Services shown diagrammatically only.
- Prospective purchasers are to make their own enquiries with respect to the availability and location of services.
- All care has been taken in the preparation of this brochure but no responsibility is taken for any errors or omissions.
- 6. Easement positions may vary subject to final work as executed survey.
- 7. Contours are subject to final onsite grading and trimming.
- 8. Prospective purchasers are to make their own enquiries with respect to final levels.

SCALE 1:200

Disclaimer: This material has been produced by The Hills of Carmel and associated entities and their appointed Agent and consultants for marketing and promotional purposes only. The Hills of Carmel would like to advise all prospective purchasers or investors to obtain independent advice from a suitably qualified person such as a solicitor, accountant or financial adviser: and to make and rely on their own enquiries and investigations in relation to all statements, predictions and opinions contained in this material before purchasing land at this development. This material is intended as a general guide only and should not be relied upon in making a decision to purchase land at this development. The Hills of Carmel and associated entities disclaim all liability and responsibility for any loss, damage or claim of whatever nature suffered, sustained or incurred by any person, corporation or other legal entity which arises out of any allege reliance on the contents of this material.