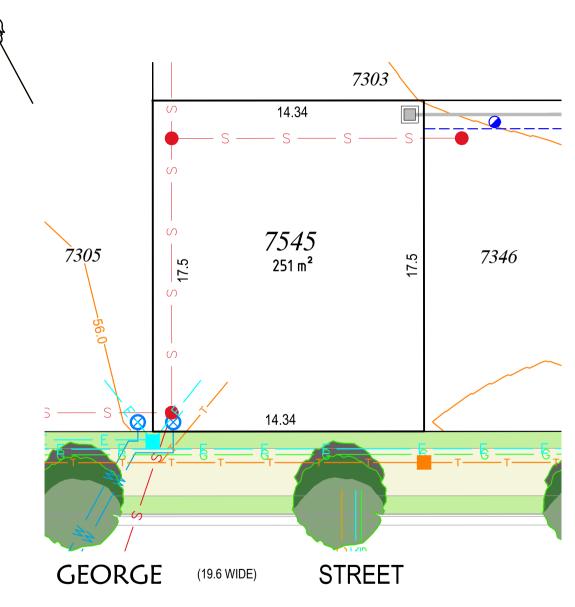

## LOT 7545

## STORMWATER DRAINAGE EASEMENT FOR DRAINAGE OF WATER 1.5m WIDE **EASEMENT FOR** MAINTENANCE, ACCESS & OTHER PURPOSES 0.9m WIDE SEWER CONNECTION WATER CONNECTION GAS CONNECTION **ELECTRICAL CONNECTION** LV PILLAR STREETLIGHT COLUMN **TELECOMMUNICATION** CONNECTION RETAINING WALL PROPOSED STREET TREE CONTOUR PROPOSED CONCRETE FOOTPATH

**LEGEND** 

## Note

- 1. Dimensions and areas are subject to the registration of the deposited plan.
- For restriction on the use of the land, positive covenants and location of easements and other requirements, refer to deposited plan, 88B instrument and contract.
- 3. Services shown diagrammatically only.
- Prospective purchasers are to make their own enquiries with respect to the availability and location of services.
- All care has been taken in the preparation of this brochure but no responsibility is taken for any errors or omissions.
- 6. Easement positions may vary subject to final work as executed survey.
- Contours are subject to final onsite grading and trimming.
- 8. Prospective purchasers are to make their own enquiries with respect to final levels.