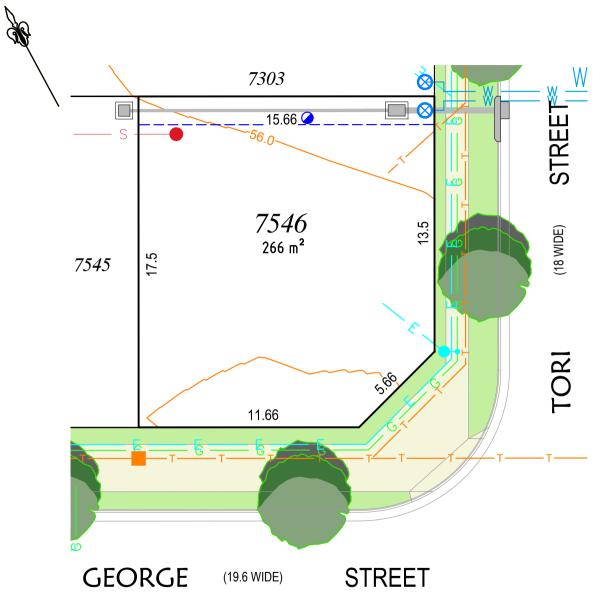

## STORMWATER DRAINAGE EASEMENT FOR DRAINAGE OF WATER 1.5m WIDE EASEMENT FOR MAINTENANCE, ACCESS & OTHER PURPOSES 0.9m WIDE SEWER CONNECTION WATER CONNECTION GAS CONNECTION **ELECTRICAL CONNECTION** LV PILLAR STREETLIGHT COLUMN **TELECOMMUNICATION** CONNECTION RETAINING WALL PROPOSED STREET TREE CONTOUR PROPOSED CONCRETE FOOTPATH

## Note

- 1. Dimensions and areas are subject to the registration of the deposited plan.
- For restriction on the use of the land, positive covenants and location of easements and other requirements, refer to deposited plan, 88B instrument and contract.
- 3. Services shown diagrammatically only.
- Prospective purchasers are to make their own enquiries with respect to the availability and location of services.
- All care has been taken in the preparation of this brochure but no responsibility is taken for any errors or omissions.
- 6. Easement positions may vary subject to final work as executed survey.
- Contours are subject to final onsite grading and trimming.
- 8. Prospective purchasers are to make their own enquiries with respect to final levels.