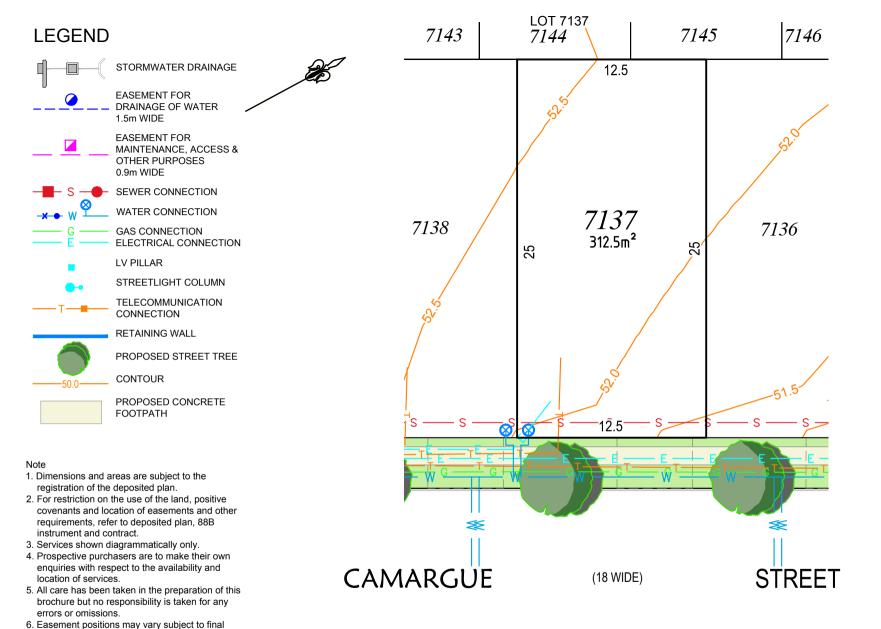

work as executed survey.

7. Contours are subject to final onsite grading and trimming.8. Prospective purchasers are to make their own enquiries with respect to final levels.

STAGE 7B