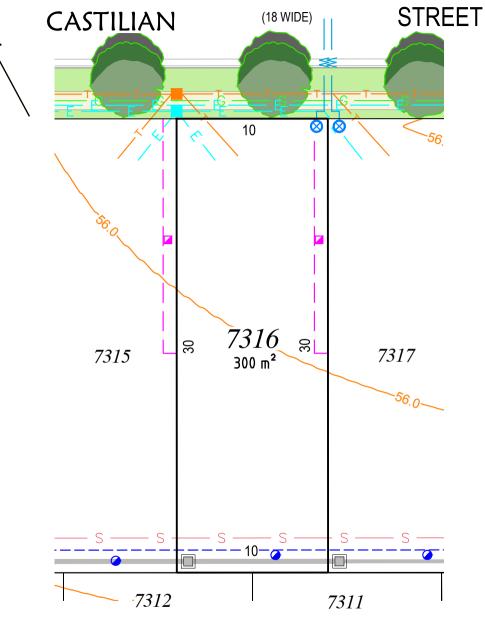

## LOT 7316

## STORMWATER DRAINAGE EASEMENT FOR DRAINAGE OF WATER 1.5m WIDE EASEMENT FOR MAINTENANCE, ACCESS & OTHER PURPOSES 0.9m WIDE SEWER CONNECTION WATER CONNECTION GAS CONNECTION **ELECTRICAL CONNECTION** LV PILLAR STREETLIGHT COLUMN **TELECOMMUNICATION** CONNECTION RETAINING WALL PROPOSED STREET TREE CONTOUR PROPOSED CONCRETE FOOTPATH

**LEGEND** 

- 1. Dimensions and areas are subject to the registration of the deposited plan.
- 2. For restriction on the use of the land, positive covenants and location of easements and other requirements, refer to deposited plan, 88B instrument and contract.
- 3. Services shown diagrammatically only.
- 4. Prospective purchasers are to make their own enquiries with respect to the availability and location of services.
- 5. All care has been taken in the preparation of this brochure but no responsibility is taken for any errors or omissions.
- 6. Easement positions may vary subject to final work as executed survey.
- 7. Contours are subject to final onsite grading and trimmina.
- 8. Prospective purchasers are to make their own enquiries with respect to final levels.