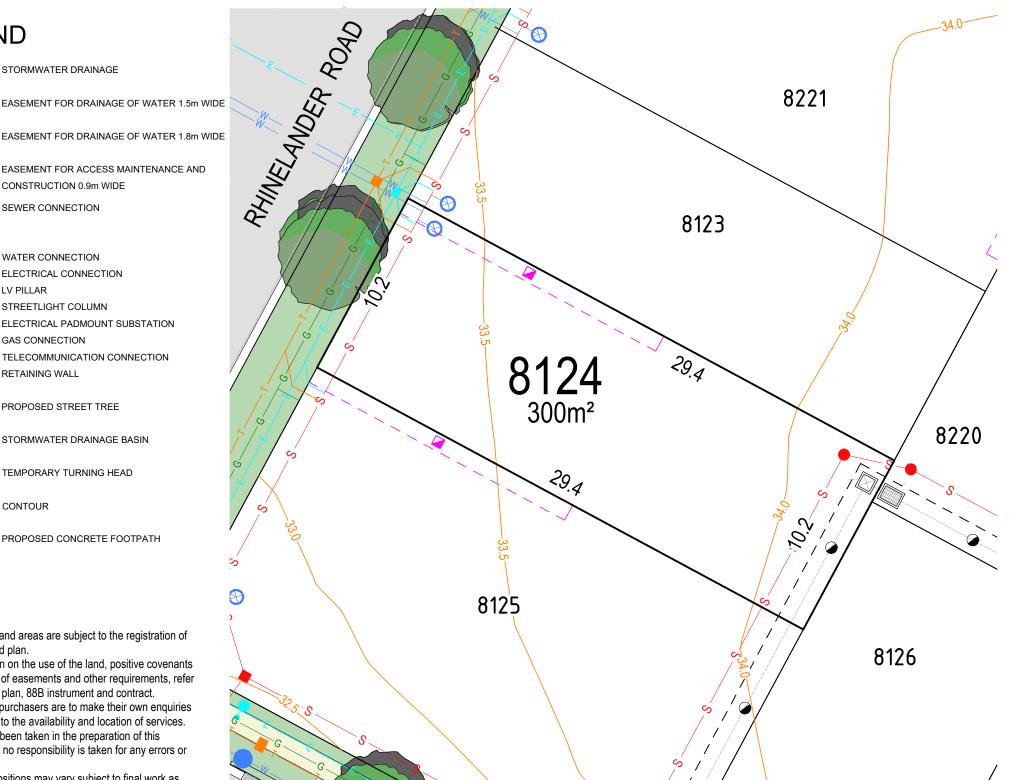

## LEGEND

EASEMENT FOR DRAINAGE OF WATER 1.8m WIDE

STORMWATER DRAINAGE

EASEMENT FOR ACCESS MAINTENANCE AND CONSTRUCTION 0.9m WIDE

SEWER CONNECTION

WATER CONNECTION ELECTRICAL CONNECTION LV PILLAR STREETLIGHT COLUMN ELECTRICAL PADMOUNT SUBSTATION GAS CONNECTION TELECOMMUNICATION CONNECTION RETAINING WALL PROPOSED STREET TREE

STORMWATER DRAINAGE BASIN

TEMPORARY TURNING HEAD

CONTOUR

PROPOSED CONCRETE FOOTPATH

## Note

- 1. Dimensions and areas are subject to the registration of the deposited plan.
- 2. For restriction on the use of the land, positive covenants and location of easements and other requirements, refer to deposited plan, 88B instrument and contract.
- 3. Prospective purchasers are to make their own enquiries with respect to the availability and location of services.
- All care has been taken in the preparation of this 4 brochure but no responsibility is taken for any errors or omissions.
- 5. Easement positions may vary subject to final work as executed survey.
- 6. Contours from Calibre Consulting Stage 8 Work As Executed Survey plans. X11295.13 Rev.02
- Prospective purchasers are to make their own enquiries 7. with respect to final levels.
- Plan is not to scale. 8.