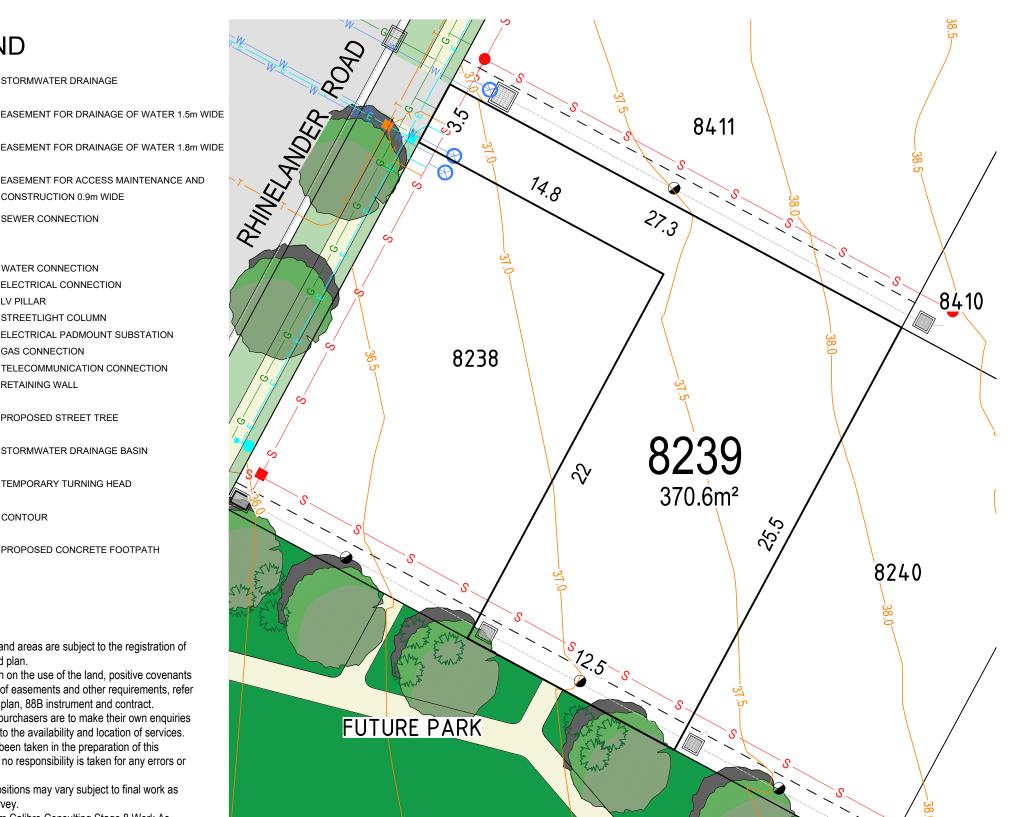

## LEGEND

EASEMENT FOR DRAINAGE OF WATER 1.8m WIDE

STORMWATER DRAINAGE

EASEMENT FOR ACCESS MAINTENANCE AND CONSTRUCTION 0.9m WIDE

SEWER CONNECTION

CONTOUR

PROPOSED STREET TREE

STORMWATER DRAINAGE BASIN

TEMPORARY TURNING HEAD

PROPOSED CONCRETE FOOTPATH

## Note

- 1. Dimensions and areas are subject to the registration of the deposited plan.
- 2. For restriction on the use of the land, positive covenants and location of easements and other requirements, refer to deposited plan, 88B instrument and contract.
- 3. Prospective purchasers are to make their own enquiries with respect to the availability and location of services.
- All care has been taken in the preparation of this 4 brochure but no responsibility is taken for any errors or omissions.
- 5. Easement positions may vary subject to final work as executed survey.
- 6. Contours from Calibre Consulting Stage 8 Work As Executed Survey plans. X11295.13 Rev.02
- Prospective purchasers are to make their own enquiries 7. with respect to final levels.
- Plan is not to scale. 8.