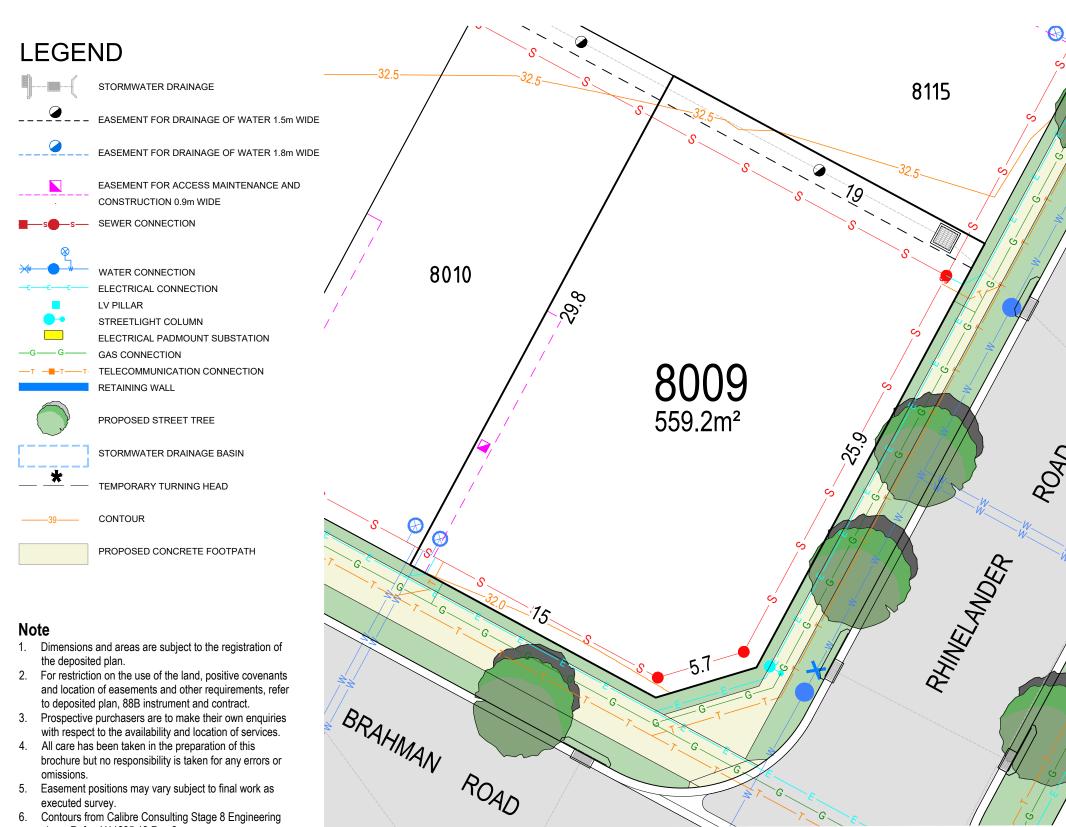

BOX HILL

LOT 8009

- Contours from Calibre Consulting Stage 8 Engineering plans. Refer X11295.13 Rev.2
- Contours are subject to final onsite grading and trimming.
- Prospective purchasers are to make their own enquiries with respect to final levels.
- Plan is not to scale.