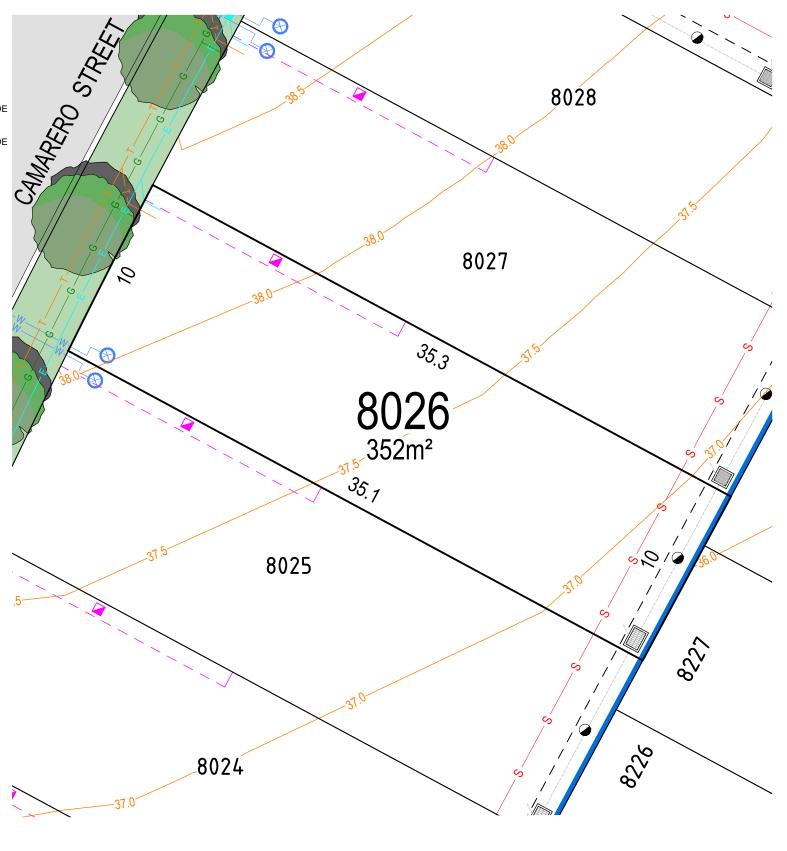

## Note

- Dimensions and areas are subject to the registration of the deposited plan.
- For restriction on the use of the land, positive covenants and location of easements and other requirements, refer to deposited plan, 88B instrument and contract.
- Prospective purchasers are to make their own enquiries with respect to the availability and location of services.
- All care has been taken in the preparation of this brochure but no responsibility is taken for any errors or omissions.
- 5. Easement positions may vary subject to final work as executed survey.
- Contours from Calibre Consulting Stage 8 Engineering plans. Refer X11295.13 Rev.2
- 7. Contours are subject to final onsite grading and trimming.
- 8. Prospective purchasers are to make their own enquiries with respect to final levels.
- 9. Plan is not to scale.

**VERSION: 28 APRIL 2020** 

BOX HILL

LOT 8026

THEHILLSOFCARMEL.COM.AU