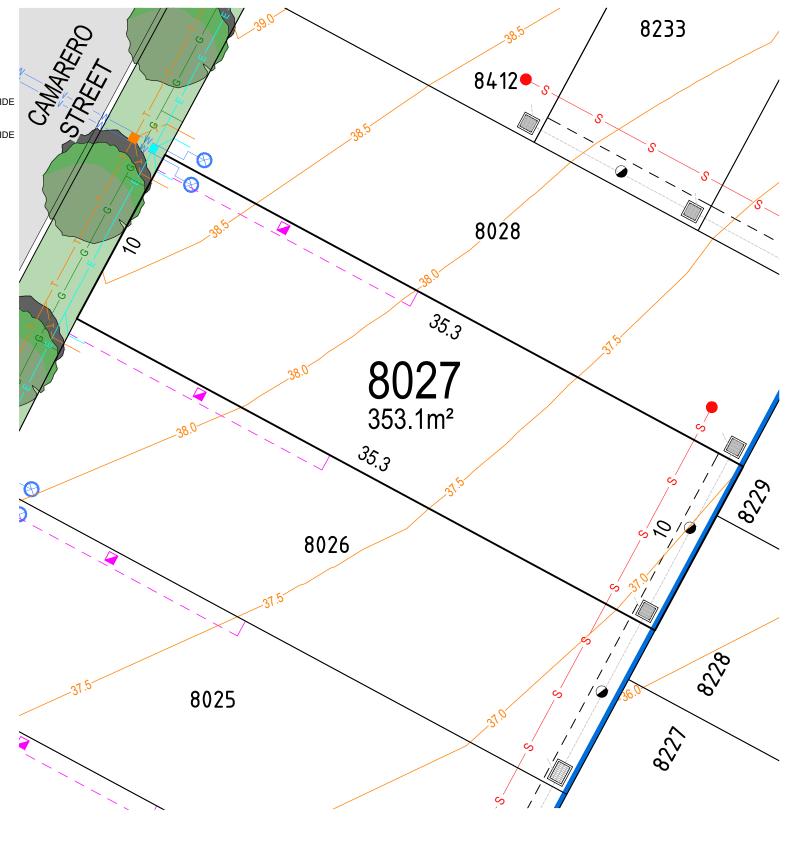

- 1. Dimensions and areas are subject to the registration of the deposited plan.
- 2. For restriction on the use of the land, positive covenants and location of easements and other requirements, refer to deposited plan, 88B instrument and contract.
- 3. Prospective purchasers are to make their own enquiries with respect to the availability and location of services.
- 4. All care has been taken in the preparation of this brochure but no responsibility is taken for any errors or omissions.
- Easement positions may vary subject to final work as executed survey.
- Contours from Calibre Consulting Stage 8 Engineering plans. Refer X11295.13 Rev.2
- Contours are subject to final onsite grading and trimming.
- Prospective purchasers are to make their own enquiries with respect to final levels.
- Plan is not to scale.

**VERSION: 28 APRIL 2020** 

BOX HILL

LOT 8027