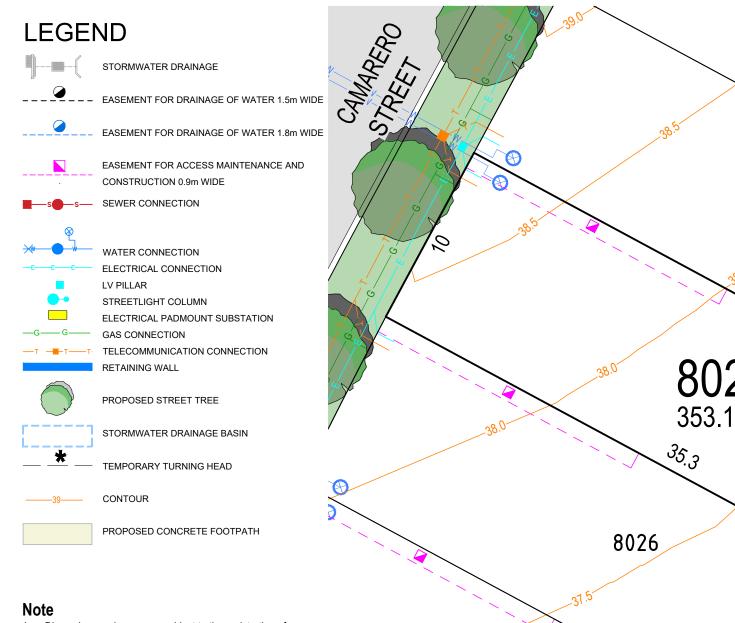

- 1. Dimensions and areas are subject to the registration of the deposited plan.
- 2. For restriction on the use of the land, positive covenants and location of easements and other requirements, refer to deposited plan, 88B instrument and contract.
- 3. Prospective purchasers are to make their own enquiries with respect to the availability and location of services.
- 4. All care has been taken in the preparation of this brochure but no responsibility is taken for any errors or omissions.
- Easement positions may vary subject to final work as executed survey.
- Contours from Calibre Consulting Stage 8 Engineering plans. Refer X11295.13 Rev.2
- Contours are subject to final onsite grading and trimming.
- Prospective purchasers are to make their own enquiries with respect to final levels.
- Plan is not to scale.

**VERSION: 28 APRIL 2020** 

BOX HILL

LOT 8027