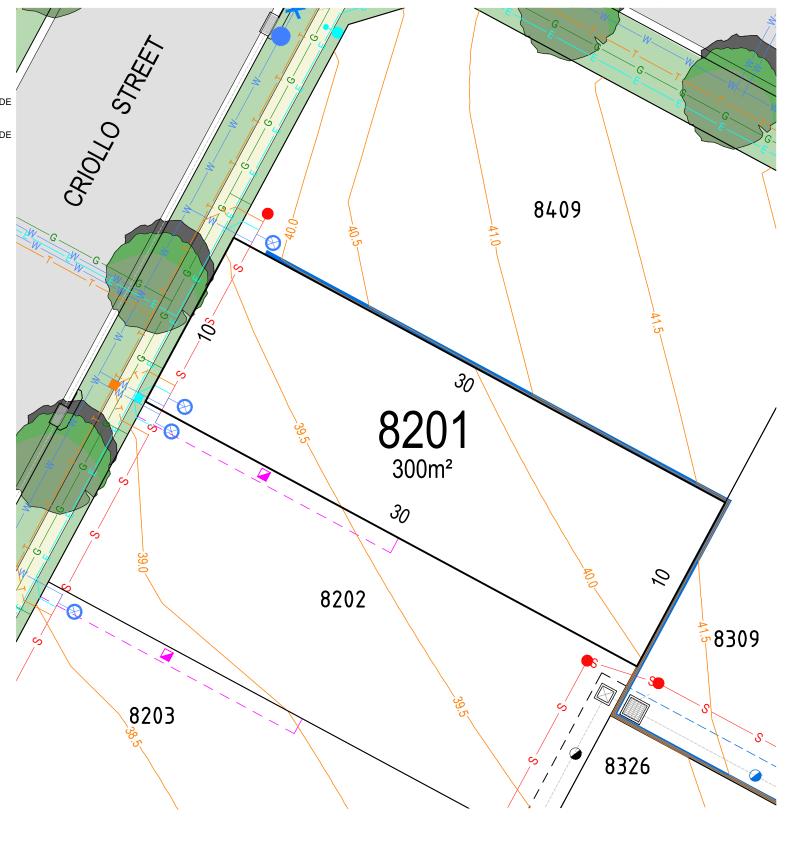

## Note

- Dimensions and areas are subject to the registration of the deposited plan.
- For restriction on the use of the land, positive covenants and location of easements and other requirements, refer to deposited plan, 88B instrument and contract.
- 3. Prospective purchasers are to make their own enquiries with respect to the availability and location of services.
- All care has been taken in the preparation of this brochure but no responsibility is taken for any errors or omissions.
- Easement positions may vary subject to final work as executed survey.
- 6. Contours from Calibre Consulting Stage 8 Engineering plans. Refer X11295.13 Rev.2
- 7. Contours are subject to final onsite grading and trimming.
- 8. Prospective purchasers are to make their own enquiries with respect to final levels.
- Plan is not to scale.

**VERSION: 21 APRIL 2020** 

BOX HILL

LOT 8201