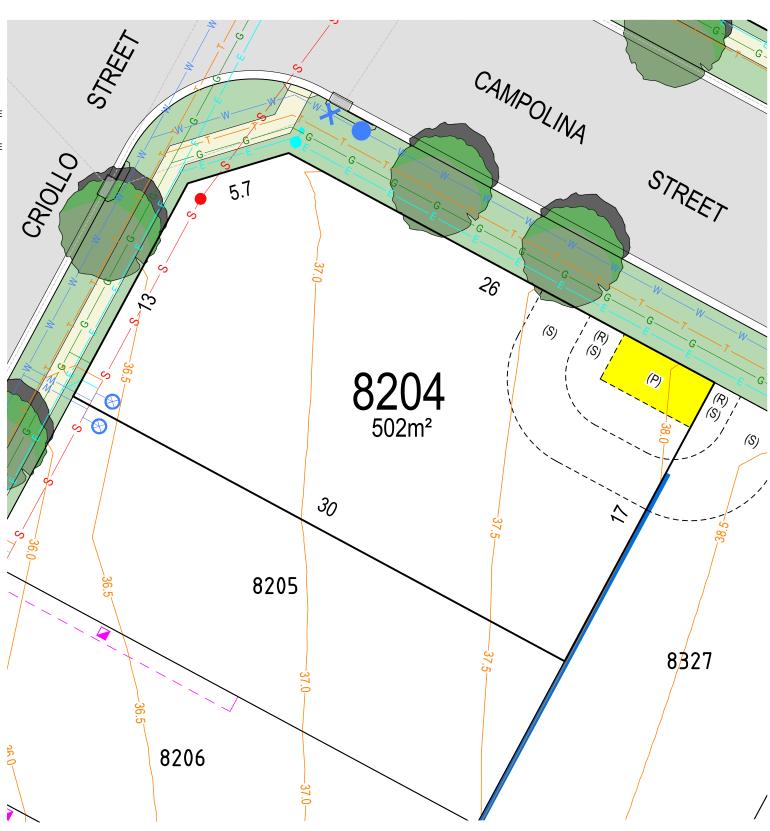

PROPOSED CONCRETE FOOTPATH

(P) EASEMENT FOR PADMOUNT SUBSTATION 2.75 WIDE

(R) RESTRICTION ON THE USE OF LAND(S) RESTRICTION ON THE USE OF LAND

## Note

- 1. Dimensions and areas are subject to the registration of the deposited plan.
- 2. For restriction on the use of the land, positive covenants and location of easements and other requirements, refer to deposited plan, 88B instrument and contract.
- 3. Prospective purchasers are to make their own enquiries with respect to the availability and location of services.
- All care has been taken in the preparation of this brochure but no responsibility is taken for any errors or omissions.
- 5. Easement positions may vary subject to final work as executed survey.
- 6. Contours from Calibre Consulting Stage 8 Engineering plans. Refer X11295.13 Rev.2
- 7. Contours are subject to final onsite grading and trimming.
- Prospective purchasers are to make their own enquiries with respect to final levels.
- 9. Plan is not to scale.

## LOT 8204

THEHILLSOFCARMEL.COM.AU

-----