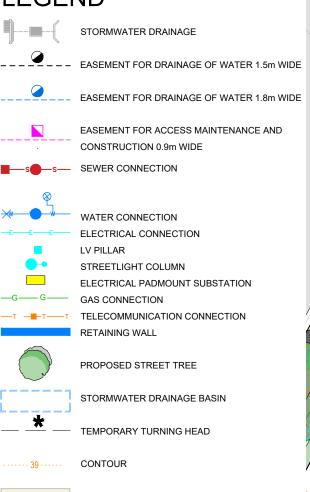

PROPOSED CONCRETE FOOTPATH

(P) EASEMENT FOR PADMOUNT SUBSTATION 2.75 WIDE

(R) RESTRICTION ON THE USE OF LAND(S) RESTRICTION ON THE USE OF LAND

## Note

- 1. Dimensions and areas are subject to the registration of the deposited plan.
- 2. For restriction on the use of the land, positive covenants and location of easements and other requirements, refer to deposited plan, 88B instrument and contract.
- 3. Prospective purchasers are to make their own enquiries with respect to the availability and location of services.
- All care has been taken in the preparation of this brochure but no responsibility is taken for any errors or omissions.
- 5. Easement positions may vary subject to final work as executed survey.
- 6. Contours from Calibre Consulting Stage 8 Engineering plans. Refer X11295.13 Rev.2
- 7. Contours are subject to final onsite grading and trimming.
- Prospective purchasers are to make their own enquiries with respect to final levels.
- 9. Plan is not to scale.