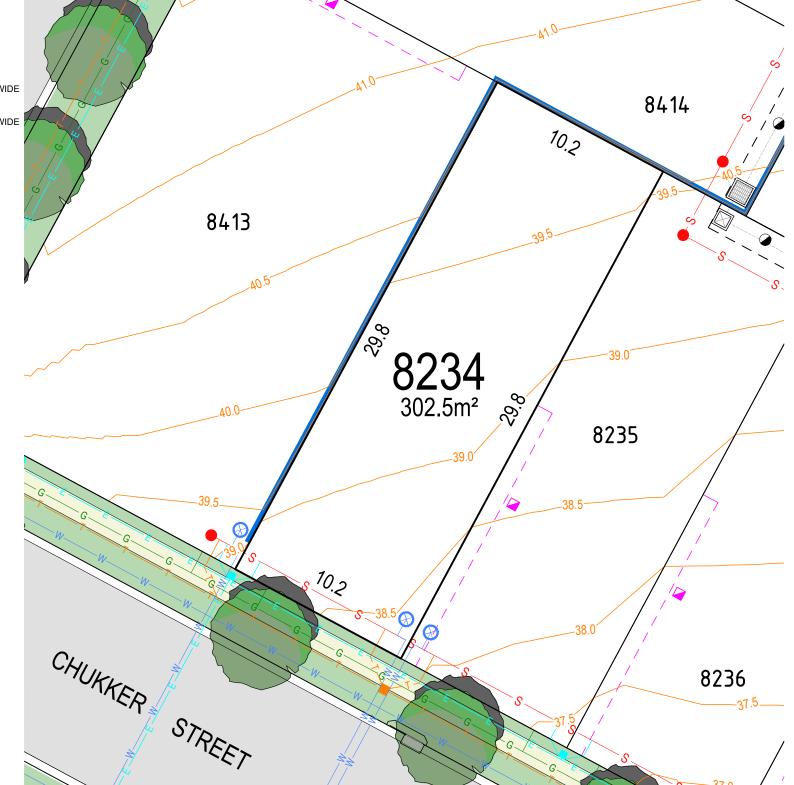

- 1. Dimensions and areas are subject to the registration of the deposited plan.
- 2. For restriction on the use of the land, positive covenants and location of easements and other requirements, refer to deposited plan, 88B instrument and contract.
- 3. Prospective purchasers are to make their own enquiries with respect to the availability and location of services.
- 4. All care has been taken in the preparation of this brochure but no responsibility is taken for any errors or omissions.
- 5. Easement positions may vary subject to final work as executed survey.
- Contours from Calibre Consulting Stage 8 Engineering plans. Refer X11295.13 Rev.2
- Contours are subject to final onsite grading and trimming.
- Prospective purchasers are to make their own enquiries with respect to final levels.
- Plan is not to scale.

BOX HILL

LOT 8234

THEHILLSOFCARMEL.COM.AU

Disclaimer: This material has been produced by The Hills of Carmel and associated entities and their appointed Agent and consultants for marketing and promotional purposes only. The Hills of Carmel would like to advise all prospective purchasers or investors to obtain independent advice from a suitably qualified person such as a purposes only. The finis of carrier would like to advise an prospective purchasers of most continuous to the finish statements and to make and rely on their own enquiries and investigations in relation to all statements, predictions and opinions contained in this material before purchasing land at this development. This material is intended as a general guide only and should not be relied upon in making a decision to purchase land at this development. The Hills of Carmel and associated entities disclaim all liability and responsibility for any loss, damage or claim of whatever nature suffered, sustained or incurred by any person, corporation or other legal entity which arises out of any allege reliance on the contents of this material.