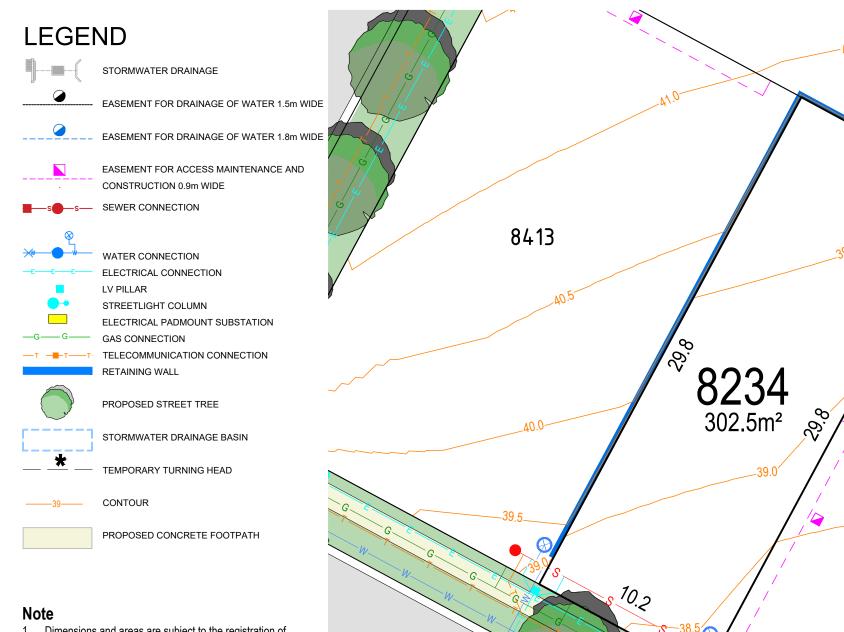

- 1. Dimensions and areas are subject to the registration of the deposited plan.
- 2. For restriction on the use of the land, positive covenants and location of easements and other requirements, refer to deposited plan, 88B instrument and contract.
- 3. Prospective purchasers are to make their own enquiries with respect to the availability and location of services.
- 4. All care has been taken in the preparation of this brochure but no responsibility is taken for any errors or omissions.
- 5. Easement positions may vary subject to final work as executed survey.
- Contours from Calibre Consulting Stage 8 Engineering plans. Refer X11295.13 Rev.2
- Contours are subject to final onsite grading and trimming.
- Prospective purchasers are to make their own enquiries with respect to final levels.
- Plan is not to scale.

BOX HILL

LOT 8234

THEHILLSOFCARMEL.COM.AU

Disclaimer: This material has been produced by The Hills of Carmel and associated entities and their appointed Agent and consultants for marketing and promotional purposes only. The Hills of Carmel would like to advise all prospective purchasers or investors to obtain independent advice from a suitably qualified person such as a purposes only. The finis of carrier would like to advise an prospective purchasers of most continuous to the finish statements and to make and rely on their own enquiries and investigations in relation to all statements, predictions and opinions contained in this material before purchasing land at this development. This material is intended as a general guide only and should not be relied upon in making a decision to purchase land at this development. The Hills of Carmel and associated entities disclaim all liability and responsibility for any loss, damage or claim of whatever nature suffered, sustained or incurred by any person, corporation or other legal entity which arises out of any allege reliance on the contents of this material.