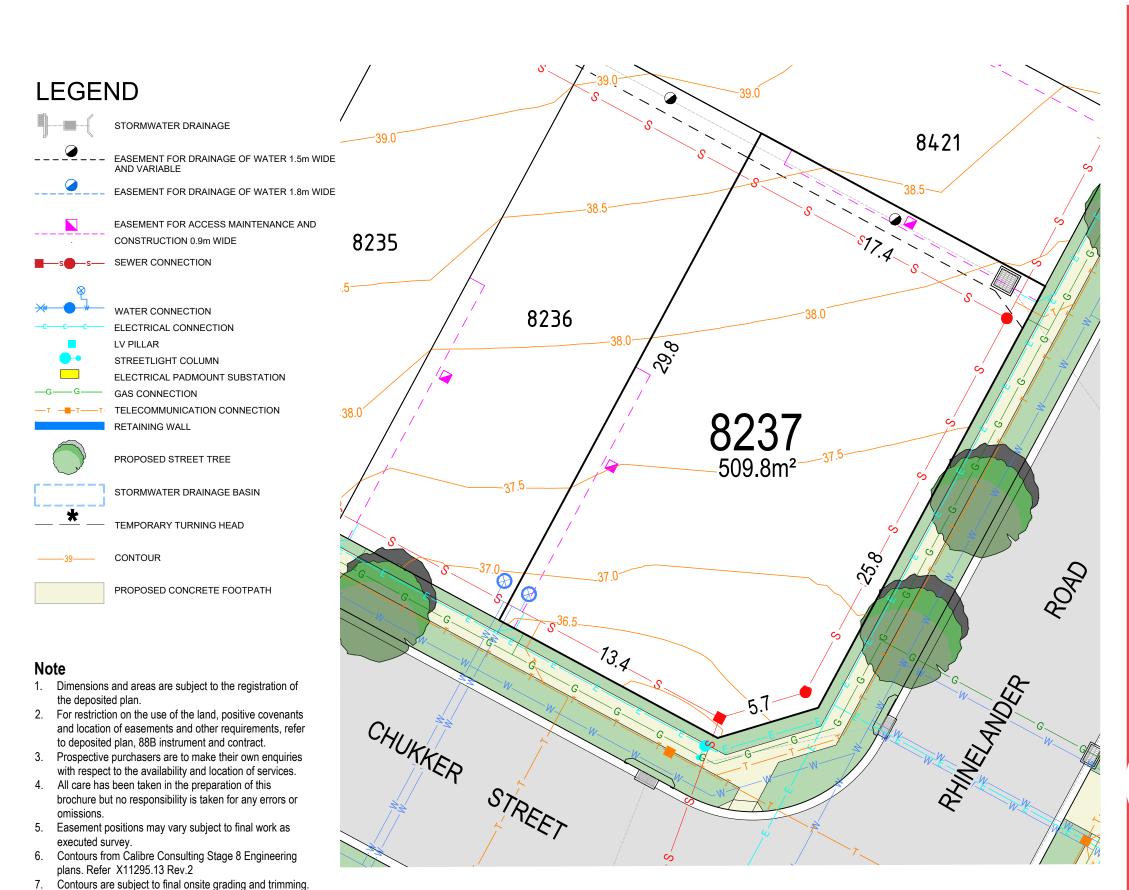

**VERSION: 21 APRIL 2020** 

with respect to final levels. Plan is not to scale.

Prospective purchasers are to make their own enquiries

BOX HILL

LOT 8237

THEHILLSOFCARMEL.COM.AU