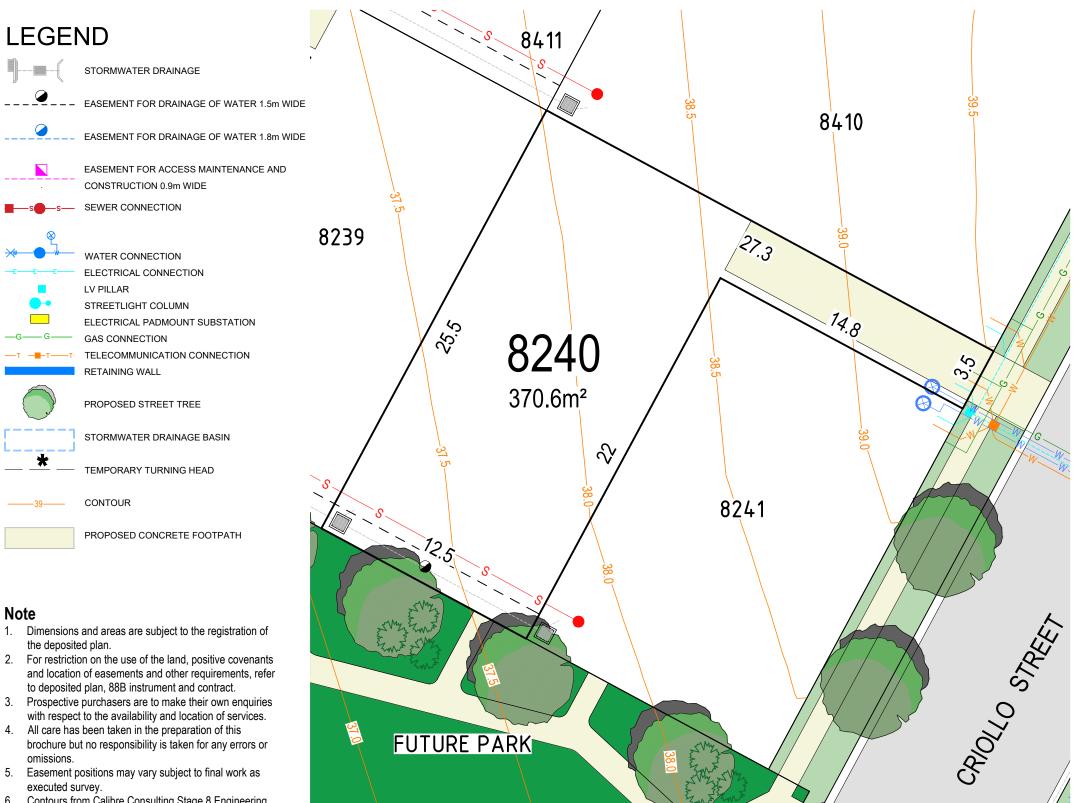

5. executed survey. 6. Contours from Calibre Consulting Stage 8 Engineering

- plans. Refer X11295.13 Rev.2
- Contours are subject to final onsite grading and trimming. 7.
- Prospective purchasers are to make their own enquiries 8. with respect to final levels.
- 9. Plan is not to scale.

## LOT 8240

THEHILLSOFCARMEL.COM.AU