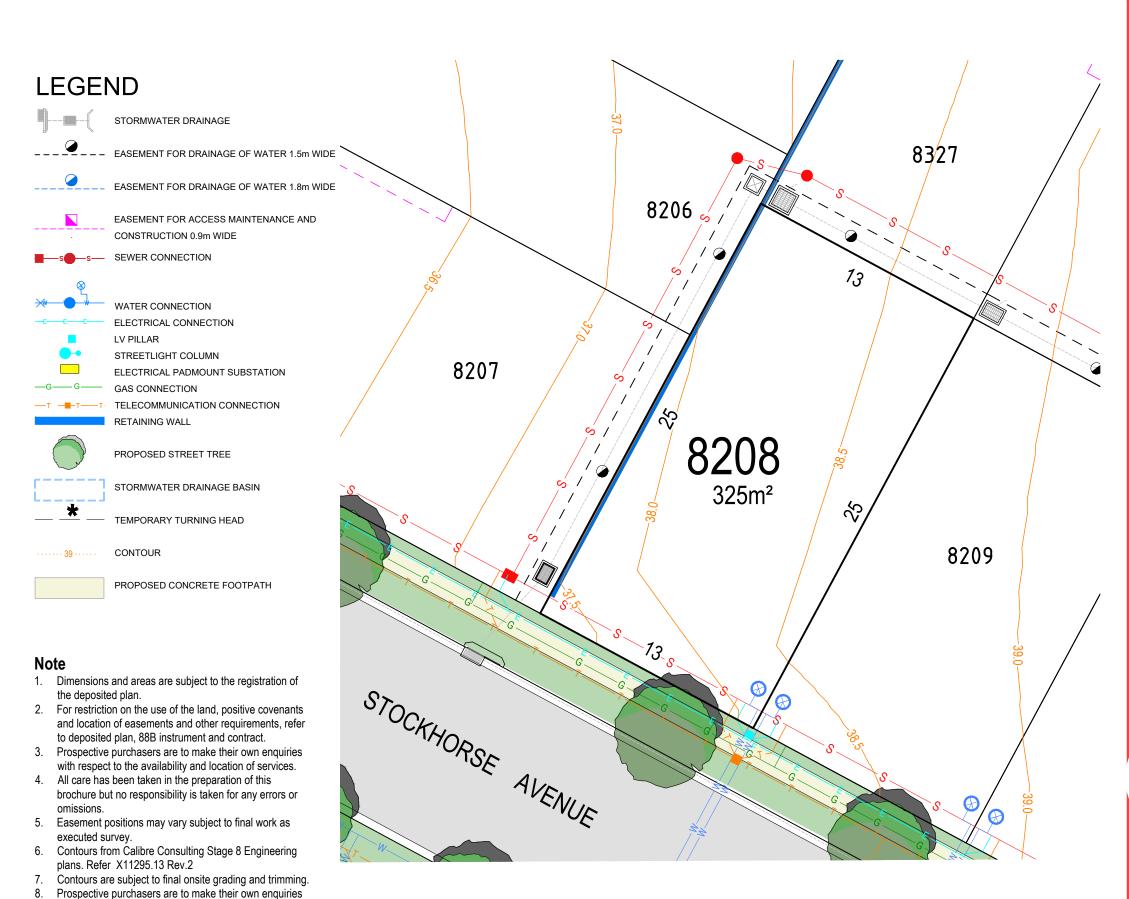

**VERSION: 21 APRIL 2020** 

with respect to final levels. Plan is not to scale.

BOX HILL

LOT 8208

THEHILLSOFCARMEL.COM.AU