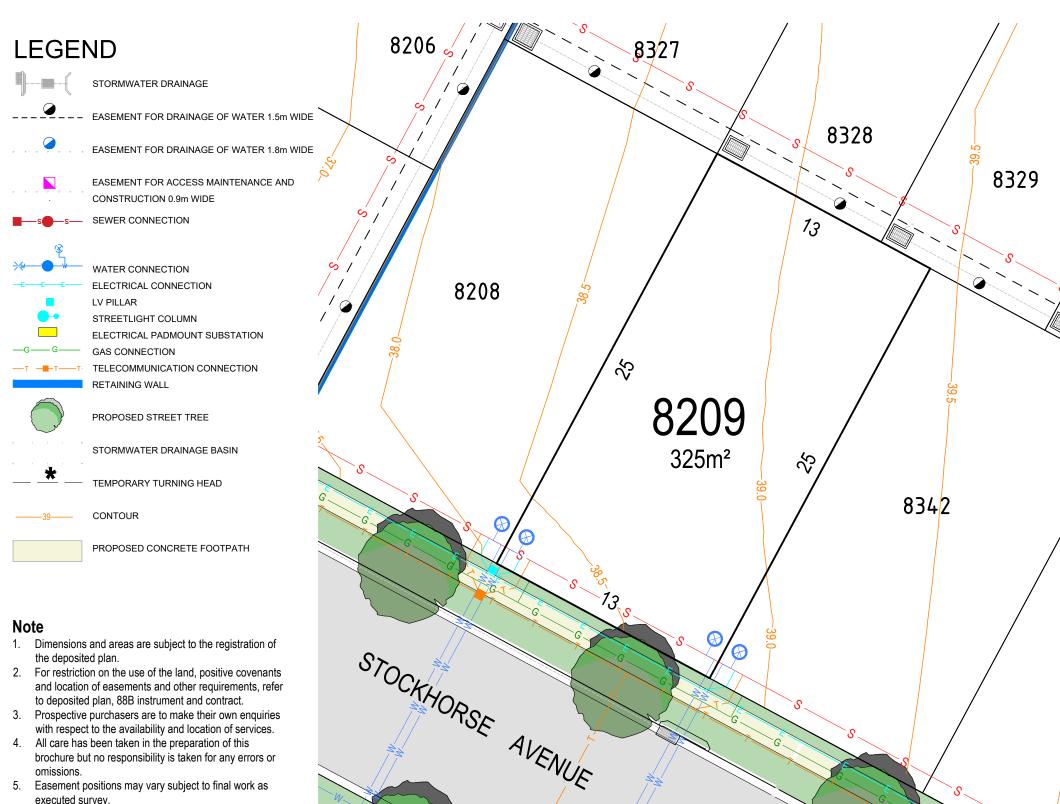

BOX HILL

LOT 8209

- executed survey.
- Contours from Calibre Consulting Stage 8 Engineering plans. Refer X11295.13 Rev.2
- Contours are subject to final onsite grading and trimming.
- Prospective purchasers are to make their own enquiries with respect to final levels.
- Plan is not to scale.