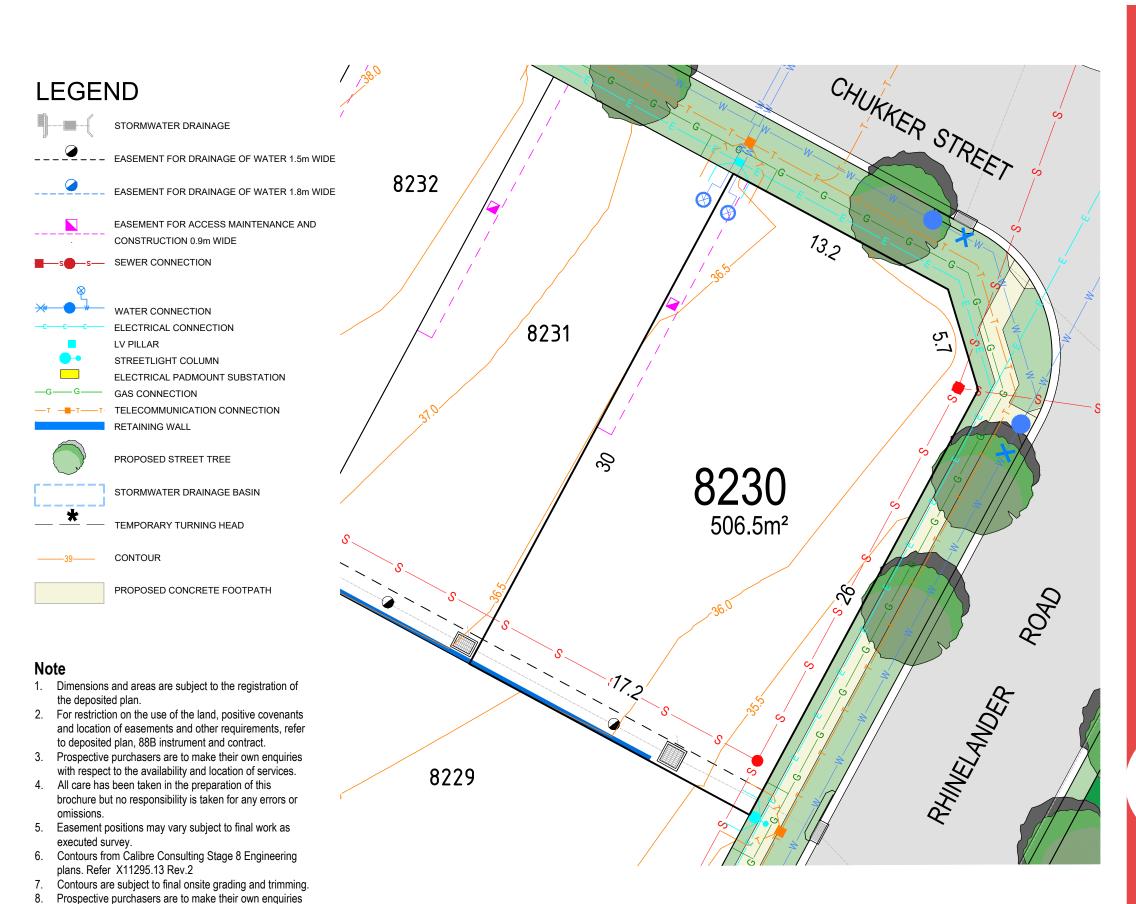

**VERSION: 21 APRIL 2020** 

with respect to final levels. Plan is not to scale.

BOX HILL

LOT 8230