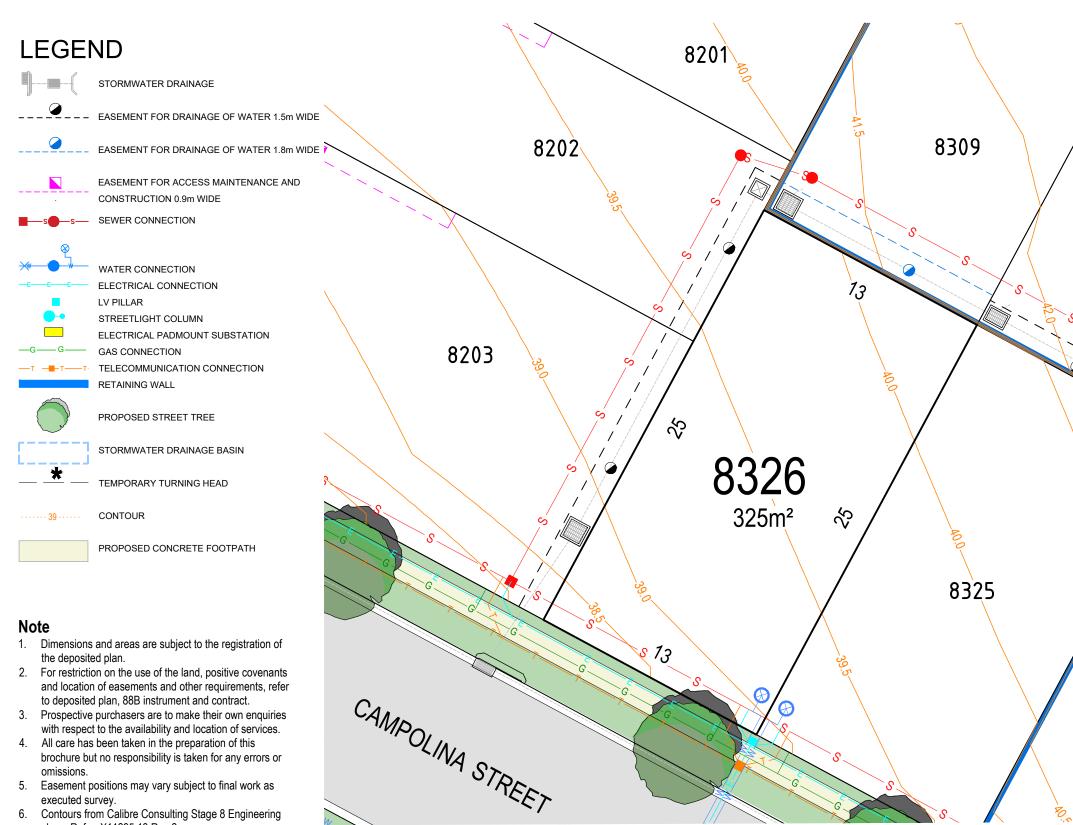

BOX HILL

LOT 8326

- Contours from Calibre Consulting Stage 8 Engineering plans. Refer X11295.13 Rev.2
- Contours are subject to final onsite grading and trimming.
- Prospective purchasers are to make their own enquiries with respect to final levels.
- Plan is not to scale.