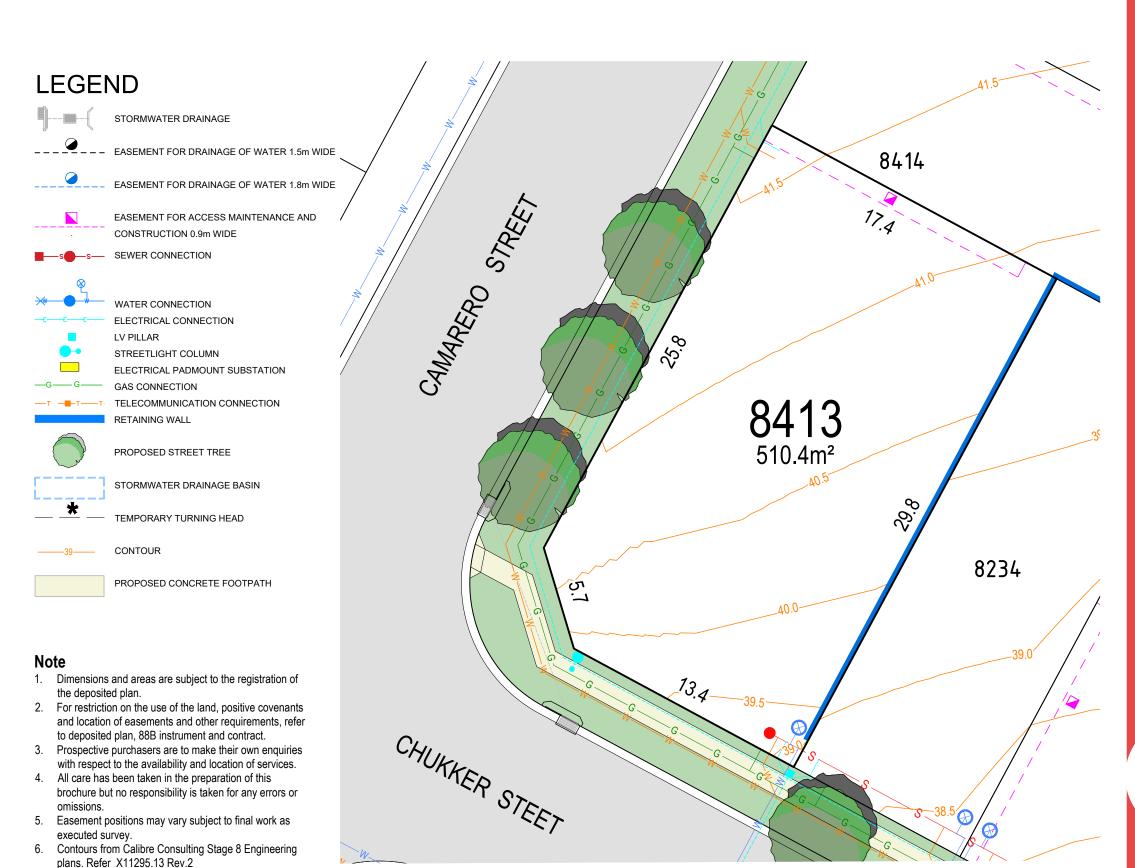

**VERSION: 24 APRIL 2020** 

with respect to final levels. Plan is not to scale.

Contours are subject to final onsite grading and trimming. Prospective purchasers are to make their own enquiries

BOX HILL
LOT 8413