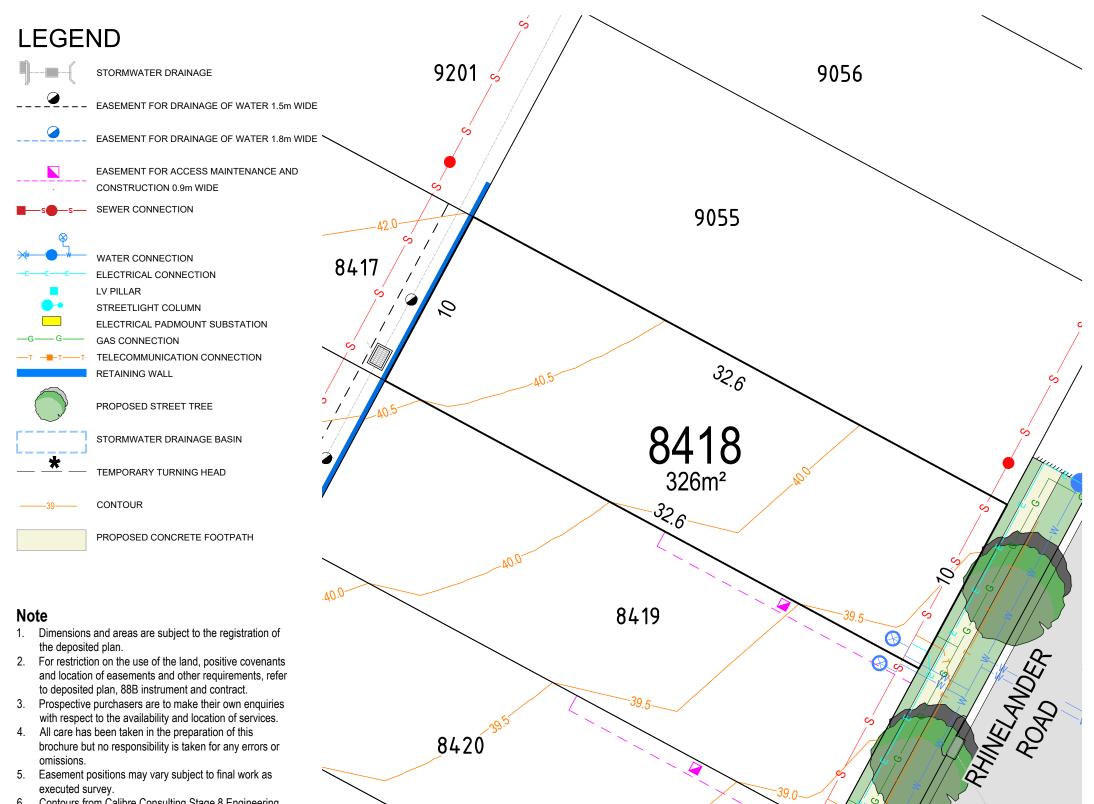

- 6. Contours from Calibre Consulting Stage 8 Engineering plans. Refer X11295.13 Rev.2
- 7. Contours are subject to final onsite grading and trimming.
- 8. Prospective purchasers are to make their own enquiries with respect to final levels.
- 9. Plan is not to scale.