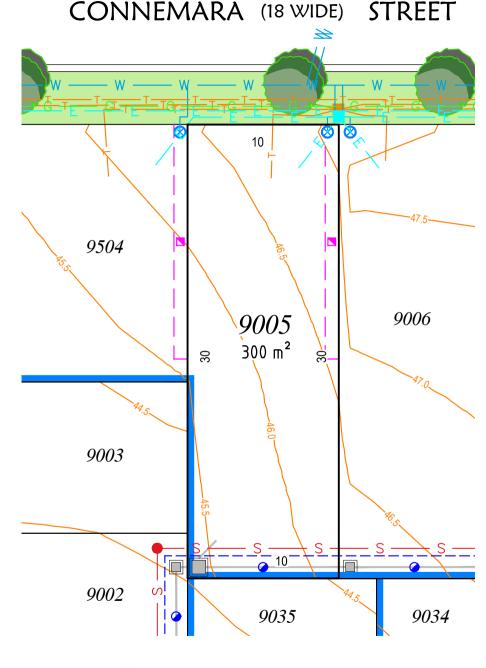

## **LEGEND** STORMWATER DRAINAGE **EASEMENT FOR** DRAINAGE OF WATER 1.5m WIDE **EASEMENT FOR**

MAINTENANCE, ACCESS & OTHER PURPOSES 0.9m WIDE

SEWER CONNECTION WATER CONNECTION

> GAS CONNECTION **ELECTRICAL CONNECTION**

> > LV PILLAR

STREETLIGHT COLUMN

TELECOMMUNICATION CONNECTION

**RETAINING WALL** PROPOSED STREET TREE

CONTOUR

PROPOSED CONCRETE **FOOTPATH** 

- 1. Dimensions and areas are subject to the registration of the deposited plan.
- 2. For restriction on the use of the land, positive covenants and location of easements and other requirements, refer to deposited plan, 88B instrument and contract.
- 3. Services shown diagrammatically only.
- 4. Prospective purchasers are to make their own enquiries with respect to the availability and location of services.
- 5. All care has been taken in the preparation of this brochure but no responsibility is taken for any errors or omissions.
- 6. Easement positions may vary subject to final work as executed survey.
- 7. Contours are subject to final onsite grading and trimming.
- 8. Prospective purchasers are to make their own enquiries with respect to final levels.