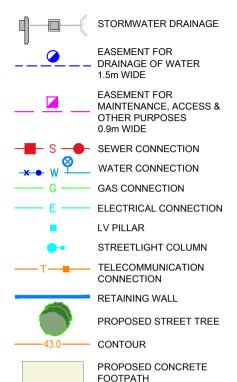

## **LEGEND**



## Note

- 1. Dimensions and areas are subject to the registration of the deposited plan.
- For restriction on the use of the land, positive covenants and location of easements and other requirements, refer to deposited plan, 88B instrument and contract.
- 3. Services shown diagrammatically only.
- Prospective purchasers are to make their own enquiries with respect to the availability and location of services.
- All care has been taken in the preparation of this brochure but no responsibility is taken for any errors or omissions.
- Easement positions may vary subject to final work as executed survey.
- 7. Contours are subject to final onsite grading and trimming.
- 8. Prospective purchasers are to make their own enquiries with respect to final levels.

## CONNEMARA (18 WIDE) STREET