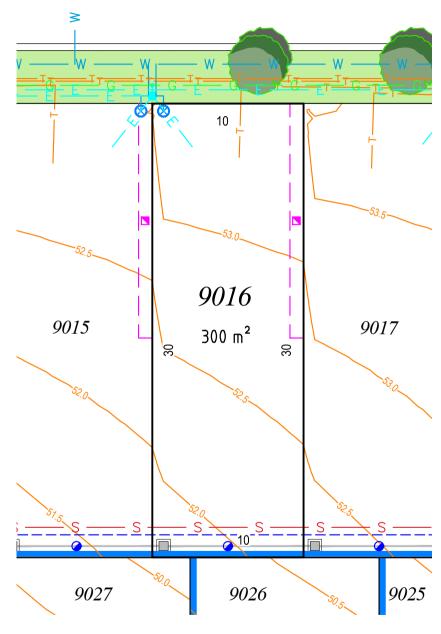

**



## Note

- 1. Dimensions and areas are subject to the registration of the deposited plan.
- For restriction on the use of the land, positive covenants and location of easements and other requirements, refer to deposited plan, 88B instrument and contract.
- 3. Services shown diagrammatically only.
- Prospective purchasers are to make their own enquiries with respect to the availability and location of services.
- All care has been taken in the preparation of this brochure but no responsibility is taken for any errors or omissions.
- Easement positions may vary subject to final work as executed survey.
- 7. Contours are subject to final onsite grading and trimming.
- 8. Prospective purchasers are to make their own enquiries with respect to final levels.

## CONNEMARA (18 WIDE) STREET







**STAGE 9A**