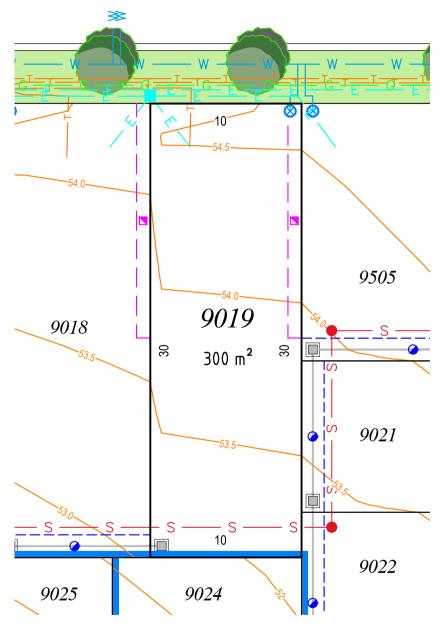

## Note

- 1. Dimensions and areas are subject to the registration of the deposited plan.
- For restriction on the use of the land, positive covenants and location of easements and other requirements, refer to deposited plan, 88B instrument and contract.
- 3. Services shown diagrammatically only.
- Prospective purchasers are to make their own enquiries with respect to the availability and location of services.
- All care has been taken in the preparation of this brochure but no responsibility is taken for any errors or omissions.
- 6. Easement positions may vary subject to final work as executed survey.
- 7. Contours are subject to final onsite grading and trimming.
- 8. Prospective purchasers are to make their own enquiries with respect to final levels.

## CONNEMARA (18 WIDE) STREET

SCALE 1:250

**STAGE 9A** 