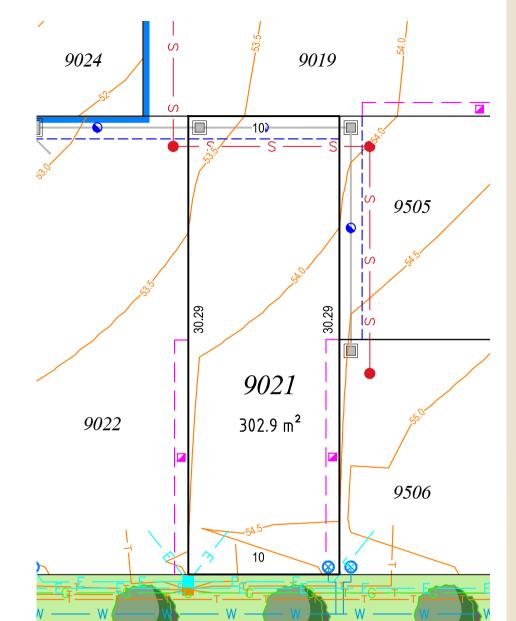

## **LEGEND**

STORMWATER DRAINAGE

**EASEMENT FOR** DRAINAGE OF WATER 1.5m WIDE

**EASEMENT FOR** MAINTENANCE, ACCESS & OTHER PURPOSES 0.9m WIDE

SEWER CONNECTION WATER CONNECTION

**ELECTRICAL CONNECTION** 

**GAS CONNECTION** 

LV PILLAR

STREETLIGHT COLUMN

TELECOMMUNICATION CONNECTION

**RETAINING WALL** PROPOSED STREET TREE

CONTOUR

PROPOSED CONCRETE **FOOTPATH** 

- 1. Dimensions and areas are subject to the registration of the deposited plan.
- 2. For restriction on the use of the land, positive covenants and location of easements and other requirements, refer to deposited plan, 88B instrument and contract.
- 3. Services shown diagrammatically only.
- 4. Prospective purchasers are to make their own enquiries with respect to the availability and location of services.
- 5. All care has been taken in the preparation of this brochure but no responsibility is taken for any errors or omissions.
- 6. Easement positions may vary subject to final work as executed survey.
- 7. Contours are subject to final onsite grading and trimming.
- 8. Prospective purchasers are to make their own enquiries with respect to final levels.

(18 WIDE)

**SCALE 1:250** 

THOROUGHBRED