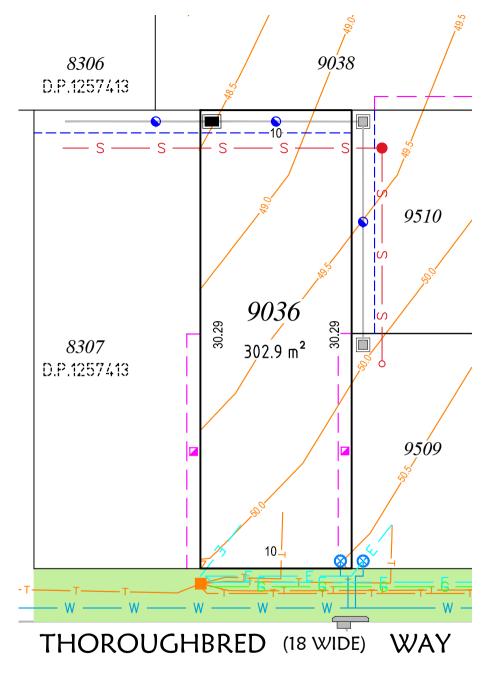

## **LEGEND** STORMWATER DRAINAGE **EASEMENT FOR** DRAINAGE OF WATER 1.5m WIDE **EASEMENT FOR** MAINTENANCE, ACCESS & OTHER PURPOSES 0.9m WIDE SEWER CONNECTION WATER CONNECTION **GAS CONNECTION ELECTRICAL CONNECTION** LV PILLAR STREETLIGHT COLUMN TELECOMMUNICATION CONNECTION RETAINING WALL PROPOSED STREET TREE CONTOUR

## Note

- 1. Dimensions and areas are subject to the registration of the deposited plan.
- For restriction on the use of the land, positive covenants and location of easements and other requirements, refer to deposited plan, 88B instrument and contract.

**FOOTPATH** 

PROPOSED CONCRETE

- 3. Services shown diagrammatically only.
- Prospective purchasers are to make their own enquiries with respect to the availability and location of services.
- All care has been taken in the preparation of this brochure but no responsibility is taken for any errors or omissions.
- Easement positions may vary subject to final work as executed survey.
- 7. Contours are subject to final onsite grading and trimming.
- 8. Prospective purchasers are to make their own enquiries with respect to final levels.

SCALE 1:250

THE HILLS
CARMEL

STAGE 9A