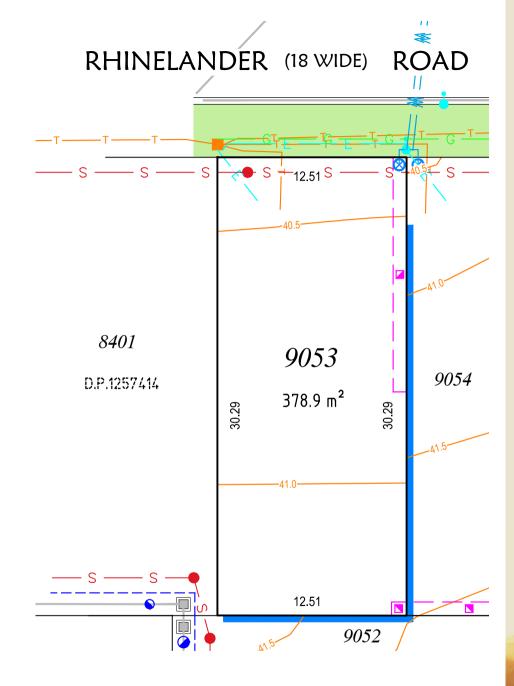

## **LEGEND** STORMWATER DRAINAGE **EASEMENT FOR** DRAINAGE OF WATER 1.5m WIDE **EASEMENT FOR** MAINTENANCE, ACCESS & OTHER PURPOSES 0.9m WIDE SEWER CONNECTION WATER CONNECTION **GAS CONNECTION ELECTRICAL CONNECTION** LV PILLAR STREETLIGHT COLUMN TELECOMMUNICATION CONNECTION **RETAINING WALL** PROPOSED STREET TREE CONTOUR PROPOSED CONCRETE **FOOTPATH**

## Note

- 1. Dimensions and areas are subject to the registration of the deposited plan.
- For restriction on the use of the land, positive covenants and location of easements and other requirements, refer to deposited plan, 88B instrument and contract.
- 3. Services shown diagrammatically only.
- Prospective purchasers are to make their own enquiries with respect to the availability and location of services.
- All care has been taken in the preparation of this brochure but no responsibility is taken for any errors or omissions.
- 6. Easement positions may vary subject to final work as executed survey.
- 7. Contours are subject to final onsite grading and trimming.
- 8. Prospective purchasers are to make their own enquiries with respect to final levels.

STAGE 9A