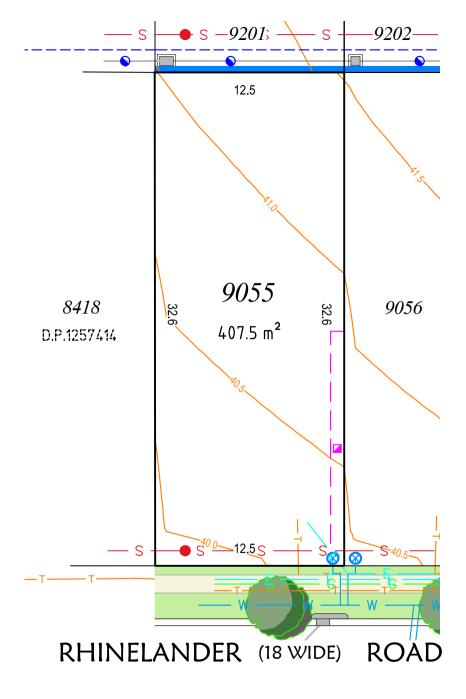

## **LEGEND** STORMWATER DRAINAGE **EASEMENT FOR** DRAINAGE OF WATER 1.5m WIDE **EASEMENT FOR** MAINTENANCE, ACCESS & OTHER PURPOSES 0.9m WIDE SEWER CONNECTION WATER CONNECTION **GAS CONNECTION ELECTRICAL CONNECTION** LV PILLAR STREETLIGHT COLUMN TELECOMMUNICATION CONNECTION **RETAINING WALL** PROPOSED STREET TREE CONTOUR PROPOSED CONCRETE **FOOTPATH**

## Note

- 1. Dimensions and areas are subject to the registration of the deposited plan.
- For restriction on the use of the land, positive covenants and location of easements and other requirements, refer to deposited plan, 88B instrument and contract.
- 3. Services shown diagrammatically only.
- Prospective purchasers are to make their own enquiries with respect to the availability and location of services.
- All care has been taken in the preparation of this brochure but no responsibility is taken for any errors or omissions.
- Easement positions may vary subject to final work as executed survey.
- 7. Contours are subject to final onsite grading and trimming.
- 8. Prospective purchasers are to make their own enquiries with respect to final levels.

SCALE 1:250

THE HILLS
CARMEL

STAGE 9A