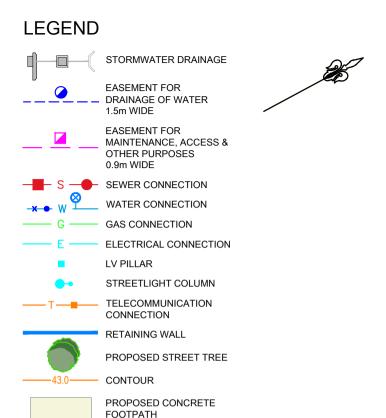

## Note

- 1. Dimensions and areas are subject to the registration of the deposited plan.
- For restriction on the use of the land, positive covenants and location of easements and other requirements, refer to deposited plan, 88B instrument and contract.
- 3. Services shown diagrammatically only.
- Prospective purchasers are to make their own enquiries with respect to the availability and location of services.
- All care has been taken in the preparation of this brochure but no responsibility is taken for any errors or omissions.
- 6. Easement positions may vary subject to final work as executed survey.
- 7. Contours are subject to final onsite grading and trimming.
- 8. Prospective purchasers are to make their own enquiries with respect to final levels.