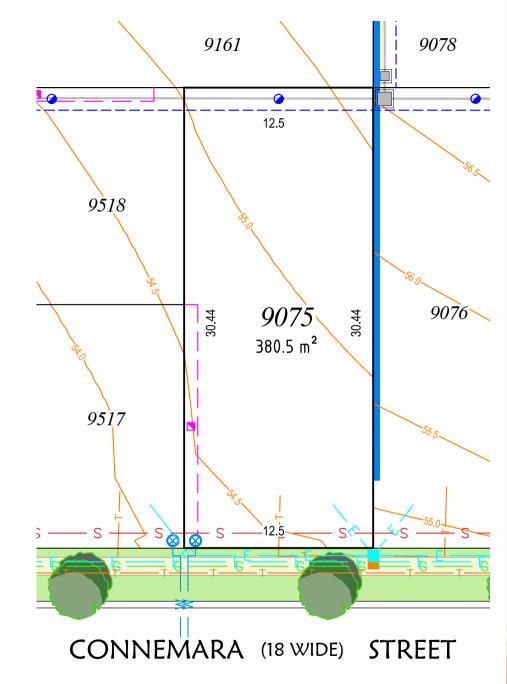

## **LEGEND** 1.5m WIDE

STORMWATER DRAINAGE

**EASEMENT FOR** DRAINAGE OF WATER

**EASEMENT FOR** MAINTENANCE, ACCESS & OTHER PURPOSES 0.9m WIDE

SEWER CONNECTION WATER CONNECTION

**GAS CONNECTION** 

**ELECTRICAL CONNECTION** LV PILLAR

STREETLIGHT COLUMN

TELECOMMUNICATION CONNECTION

**RETAINING WALL** 

PROPOSED STREET TREE

PROPOSED CONCRETE

## **FOOTPATH**

CONTOUR

## Note

- 1. Dimensions and areas are subject to the registration of the deposited plan.
- 2. For restriction on the use of the land, positive covenants and location of easements and other requirements, refer to deposited plan, 88B instrument and contract.
- 3. Services shown diagrammatically only.
- 4. Prospective purchasers are to make their own enquiries with respect to the availability and location of services.
- 5. All care has been taken in the preparation of this brochure but no responsibility is taken for any errors or omissions.
- 6. Easement positions may vary subject to final work as executed survey.
- 7. Contours are subject to final onsite grading and trimming.
- 8. Prospective purchasers are to make their own enquiries with respect to final levels.

**SCALE 1:250** 