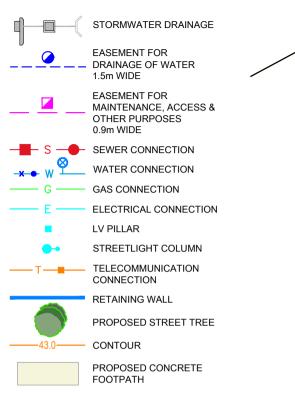

## **LEGEND**

## Note

- 1. Dimensions and areas are subject to the registration of the deposited plan.
- For restriction on the use of the land, positive covenants and location of easements and other requirements, refer to deposited plan, 88B instrument and contract.
- 3. Services shown diagrammatically only.
- Prospective purchasers are to make their own enquiries with respect to the availability and location of services.
- All care has been taken in the preparation of this brochure but no responsibility is taken for any errors or omissions.
- 6. Easement positions may vary subject to final work as executed survey.
- 7. Contours are subject to final onsite grading and trimming.
- 8. Prospective purchasers are to make their own enquiries with respect to final levels.