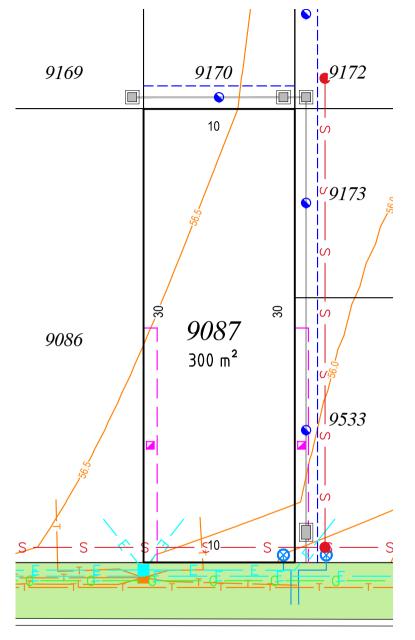

## Note

- 1. Dimensions and areas are subject to the registration of the deposited plan.
- For restriction on the use of the land, positive covenants and location of easements and other requirements, refer to deposited plan, 88B instrument and contract.

**FOOTPATH** 

PROPOSED CONCRETE

- 3. Services shown diagrammatically only.
- Prospective purchasers are to make their own enquiries with respect to the availability and location of services.
- All care has been taken in the preparation of this brochure but no responsibility is taken for any errors or omissions.
- 6. Easement positions may vary subject to final work as executed survey.
- 7. Contours are subject to final onsite grading and trimming.
- 8. Prospective purchasers are to make their own enquiries with respect to final levels.

THOROUGHBRED (18 WIDE) WAY

**SCALE 1:250** 

STAGE 9A