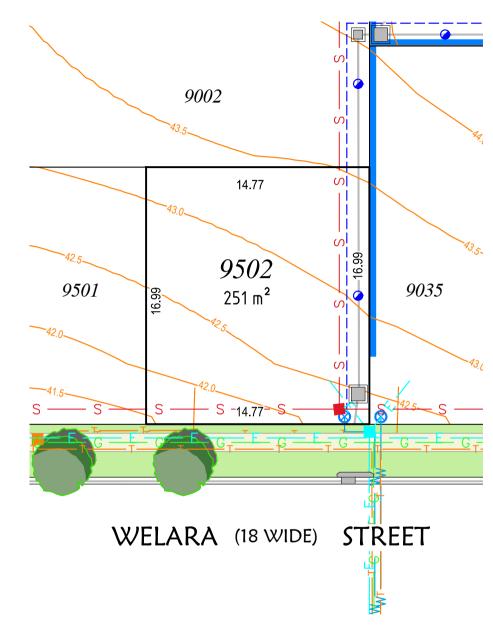

## Note

- 1. Dimensions and areas are subject to the registration of the deposited plan.
- For restriction on the use of the land, positive covenants and location of easements and other requirements, refer to deposited plan, 88B instrument and contract.
- 3. Services shown diagrammatically only.
- Prospective purchasers are to make their own enquiries with respect to the availability and location of services.
- All care has been taken in the preparation of this brochure but no responsibility is taken for any errors or omissions.
- 6. Easement positions may vary subject to final work as executed survey.
- 7. Contours are subject to final onsite grading and trimming.
- 8. Prospective purchasers are to make their own enquiries with respect to final levels.

## SCALE 1:250

THE HILLS
CARMEL

STAGE 9A