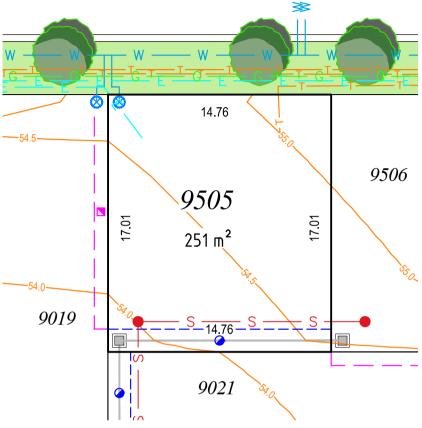

## **LEGEND**



## Note

- 1. Dimensions and areas are subject to the registration of the deposited plan.
- For restriction on the use of the land, positive covenants and location of easements and other requirements, refer to deposited plan, 88B instrument and contract.
- 3. Services shown diagrammatically only.
- Prospective purchasers are to make their own enquiries with respect to the availability and location of services.
- All care has been taken in the preparation of this brochure but no responsibility is taken for any errors or omissions.
- Easement positions may vary subject to final work as executed survey.
- 7. Contours are subject to final onsite grading and trimming.
- 8. Prospective purchasers are to make their own enquiries with respect to final levels.









**STAGE 9A**