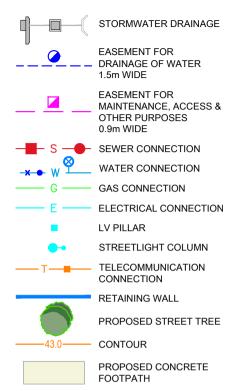

## **LEGEND**

## Note

- 1. Dimensions and areas are subject to the registration of the deposited plan.
- For restriction on the use of the land, positive covenants and location of easements and other requirements, refer to deposited plan, 88B instrument and contract.
- 3. Services shown diagrammatically only.
- Prospective purchasers are to make their own enquiries with respect to the availability and location of services.
- All care has been taken in the preparation of this brochure but no responsibility is taken for any errors or omissions.
- Easement positions may vary subject to final work as executed survey.
- 7. Contours are subject to final onsite grading and trimming.
- 8. Prospective purchasers are to make their own enquiries with respect to final levels.