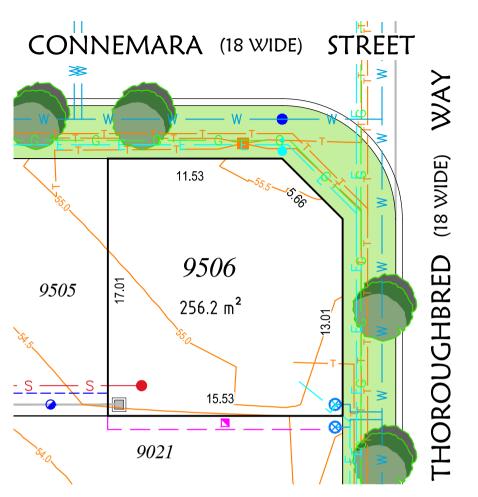

## **LEGEND**



## Note

- 1. Dimensions and areas are subject to the registration of the deposited plan.
- For restriction on the use of the land, positive covenants and location of easements and other requirements, refer to deposited plan, 88B instrument and contract.
- 3. Services shown diagrammatically only.
- Prospective purchasers are to make their own enquiries with respect to the availability and location of services.
- All care has been taken in the preparation of this brochure but no responsibility is taken for any errors or omissions.
- 6. Easement positions may vary subject to final work as executed survey.
- 7. Contours are subject to final onsite grading and trimming.
- 8. Prospective purchasers are to make their own enquiries with respect to final levels.







**STAGE 9A**